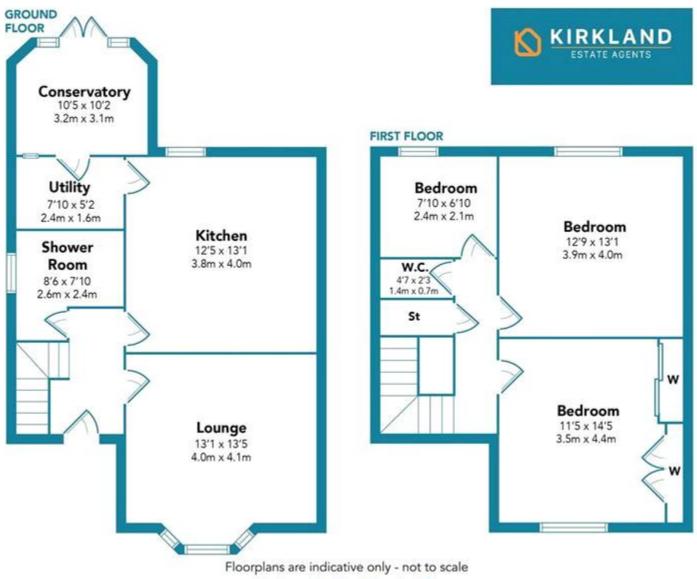

The accommodation comprises reception hallway, modern downstairs shower room, large bright lounge, dining size kitchen with separate utility room and a double glazed conservatory. Upstairs, there is a separate W/C and three double bedrooms.

BELLSHILL ROAD, UDDINGSTON, GLASGOW OFFERS OVER £329,995

Produced by Plush Plans Ltd 🕅

Whilst every effort is made to ensure the accuracy of these details, it should be noted that the measurements are approximate only. Floorplans are for representation purposes only and prepared according to the RICS Code of Measuring Practice by our floorplan provider. Therefore, the layout of doors, windows and rooms are approximate and should be regarded as such by any prospective purchaser. Any internal photographs are intended as a guide only and it should not be assumed that any of the furniture/liftings are included in any sale. Where shown, details of lease, ground rent and service charge are provided by the vendor and their accuracy cannot be guaranteed, as the information may not have been verified and further checks should be made either through your soliciotr/conveyance. Where appliances, including central heating, are mentioned, it cannot be guaranteed, as they are in working order, as they have not been tested. Please also note that wiring, plumbing and drains have not been checked.