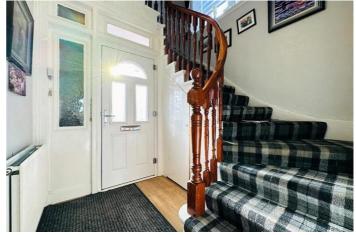

Internally the home has retained the character and charm of the properties original features. The rooms are large, bright and finished with quality floor coverings. The newly fitted modern kitchen is well equipped and has the benefit of utility space.

The accommodation comprises reception hallway, modern downstairs shower room, large bright lounge, dining size kitchen with separate utility room and a double glazed conservatory. Upstairs, there is a separate W/C and three double bedrooms.