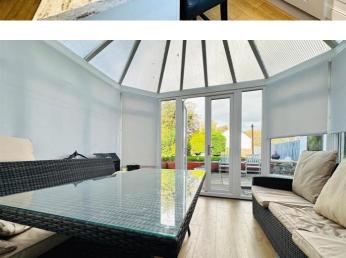

The accommodation comprises reception hallway, modern downstairs shower room, large bright lounge, dining size kitchen with separate utility room and a double glazed conservatory. Upstairs, there is a separate W/C and three double bedrooms.