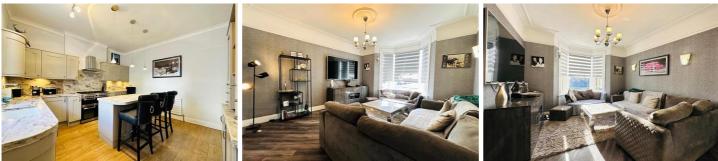

Internally the home has retained the character and charm of the properties original features. The rooms are large, bright and finished with quality floor coverings. The newly fitted modern kitchen is well equipped and has the benefit of utility space.

The accommodation comprises reception hallway, modern downstairs shower room, large bright lounge, dining size kitchen with separate utility room and a double glazed conservatory. Upstairs, there is a separate W/C and three double bedrooms.