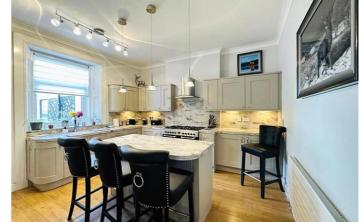

Internally the home has retained the character and charm of the properties original features. The rooms are large, bright and finished with quality floor coverings. The newly fitted modern kitchen is well equipped and has the benefit of utility space.

The accommodation comprises reception hallway, modern downstairs shower room, large bright lounge, dining size kitchen with separate utility room and a double glazed conservatory. Upstairs, there is a separate W/C and three double bedrooms.