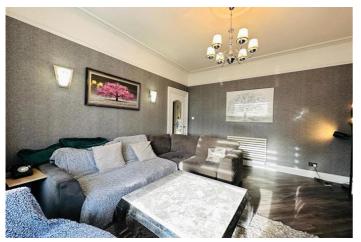

Internally the home has retained the character and charm of the properties original features. The rooms are large, bright and finished with quality floor coverings. The newly fitted modern kitchen is well equipped and has the benefit of utility space.

The accommodation comprises reception hallway, modern downstairs shower room, large bright lounge, dining size kitchen with separate utility room and a double glazed conservatory. Upstairs, there is a separate W/C and three double bedrooms.