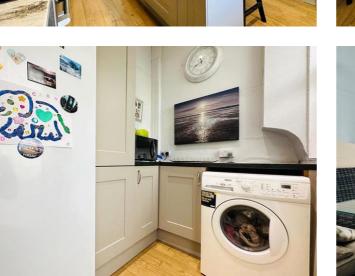

Internally the home has retained the character and charm of the properties original features. The rooms are large, bright and finished with quality floor coverings. The newly fitted modern kitchen is well equipped and has the benefit of utility space.

The accommodation comprises reception hallway, modern downstairs shower room, large bright lounge, dining size kitchen with separate utility room and a double glazed conservatory. Upstairs, there is a separate W/C and three double bedrooms.