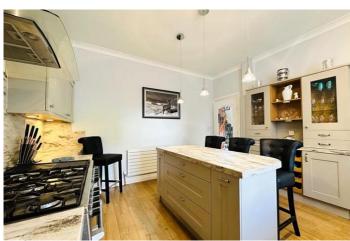

Internally the home has retained the character and charm of the properties original features. The rooms are large, bright and finished with quality floor coverings. The newly fitted modern kitchen is well equipped and has the benefit of utility space.

The accommodation comprises reception hallway, modern downstairs shower room, large bright lounge, dining size kitchen with separate utility room and a double glazed conservatory. Upstairs, there is a separate W/C and three double bedrooms.