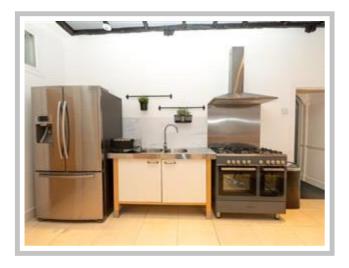

This lovely family home has been particularly well cared for and offers generous sized rooms which are versatile in their use and retains many of the characterful features such as ceiling cornicing and fireplaces. A modern fitted kitchen has been installed whilst both the family shower room and bathroom have modern sanitary ware and quality tiling. Additional features include gas central heating, double glazing and a security alarm system.