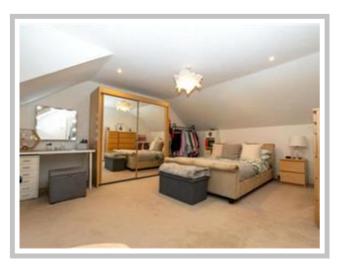

This lovely family home has been particularly well cared for and offers generous sized rooms which are versatile in their use and retains many of the characterful features such as ceiling cornicing and fireplaces. A modern fitted kitchen has been installed whilst both the family shower room and bathroom have modern sanitary ware and quality tiling. Additional features include gas central heating, double glazing and a security alarm system.

The accommodation comprises; reception hallway, bay windowed lounge, family room, spacious modern kitchen, four bedrooms, family shower room, additional family bathroom and utility space.

To the front of the property the house is screened by hedging with a lawn beyond and bedding areas. A drive and pathway can be found to the rear of the property, whilst the enclosed rear garden is of remarkable size and boasts many features including patio and lawn.