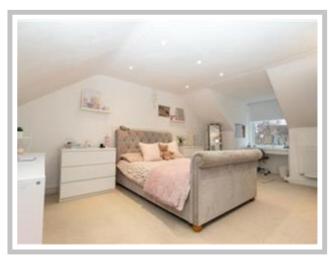

This lovely family home has been particularly well cared for and offers generous sized rooms which are versatile in their use and retains many of the characterful features such as ceiling cornicing and fireplaces. A modern fitted kitchen has been installed whilst both the family shower room and bathroom have modern sanitary ware and quality tiling. Additional features include gas central heating, double glazing and a security alarm system.

The accommodation comprises; reception hallway, bay windowed lounge, family room, spacious modern kitchen, four bedrooms, family shower room, additional family bathroom and utility space.

To the front of the property the house is screened by hedging with a lawn beyond and bedding areas. A drive and pathway can be found to the rear of the property, whilst the enclosed rear garden is of remarkable size and boasts many features including patio and lawn.