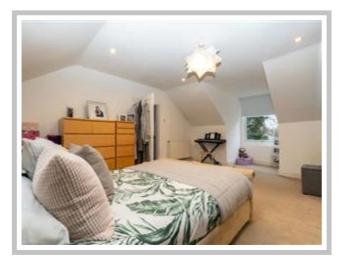

This lovely family home has been particularly well cared for and offers generous sized rooms which are versatile in their use and retains many of the characterful features such as ceiling cornicing and fireplaces. A modern fitted kitchen has been installed whilst both the family shower room and bathroom have modern sanitary ware and quality tiling. Additional features include gas central heating, double glazing and a security alarm system.

The accommodation comprises; reception hallway, bay windowed lounge, family room, spacious modern kitchen, four bedrooms, family shower room, additional family bathroom and utility space.

To the front of the property the house is screened by hedging with a lawn beyond and bedding areas. A drive and pathway can be found to the rear of the property, whilst the enclosed rear garden is of remarkable size and boasts many features including patio and lawn.