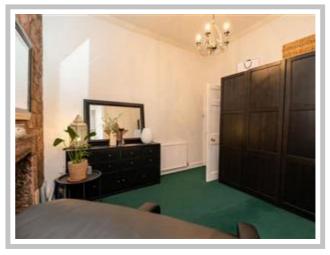

This lovely family home has been particularly well cared for and offers generous sized rooms which are versatile in their use and retains many of the characterful features such as ceiling cornicing and fireplaces. A modern fitted kitchen has been installed whilst both the family shower room and bathroom have modern sanitary ware and quality tiling. Additional features include gas central heating, double glazing and a security alarm system.

The accommodation comprises; reception hallway, bay windowed lounge, family room, spacious modern kitchen, four bedrooms, family shower room, additional family bathroom and utility space.

To the front of the property the house is screened by hedging with a lawn beyond and bedding areas. A drive and pathway can be found to the rear of the property, whilst the enclosed rear garden is of remarkable size and boasts many features including patio and lawn.