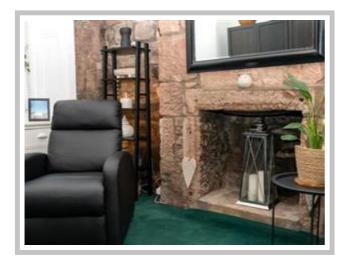

This lovely family home has been particularly well cared for and offers generous sized rooms which are versatile in their use and retains many of the characterful features such as ceiling cornicing and fireplaces. A modern fitted kitchen has been installed whilst both the family shower room and bathroom have modern sanitary ware and quality tiling. Additional features include gas central heating, double glazing and a security alarm system.

The accommodation comprises; reception hallway, bay windowed lounge, family room, spacious modern kitchen, four bedrooms, family shower room, additional family bathroom and utility space.

To the front of the property the house is screened by hedging with a lawn beyond and bedding areas. A drive and pathway can be found to the rear of the property, whilst the enclosed rear garden is of remarkable size and boasts many features including patio and lawn.