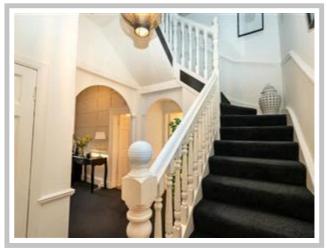

This lovely family home has been particularly well cared for and offers generous sized rooms which are versatile in their use and retains many of the characterful features such as ceiling cornicing and fireplaces. A modern fitted kitchen has been installed whilst both the family shower room and bathroom have modern sanitary ware and quality tiling. Additional features include gas central heating, double glazing and a security alarm system.

The accommodation comprises; reception hallway, bay windowed lounge, family room, spacious modern kitchen, four bedrooms, family shower room, additional family bathroom and utility space.

To the front of the property the house is screened by hedging with a lawn beyond and bedding areas. A drive and pathway can be found to the rear of the property, whilst the enclosed rear garden is of remarkable size and boasts many features including patio and lawn.