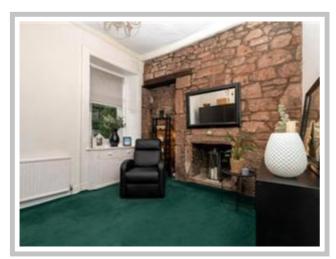

This lovely family home has been particularly well cared for and offers generous sized rooms which are versatile in their use and retains many of the characterful features such as ceiling cornicing and fireplaces. A modern fitted kitchen has been installed whilst both the family shower room and bathroom have modern sanitary ware and quality tiling. Additional features include gas central heating, double glazing and a security alarm system.