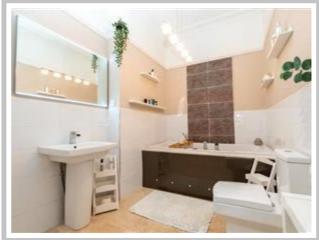

This lovely family home has been particularly well cared for and offers generous sized rooms which are versatile in their use and retains many of the characterful features such as ceiling cornicing and fireplaces. A modern fitted kitchen has been installed whilst both the family shower room and bathroom have modern sanitary ware and quality tiling. Additional features include gas central heating, double glazing and a security alarm system.