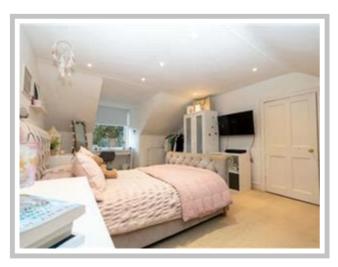

This lovely family home has been particularly well cared for and offers generous sized rooms which are versatile in their use and retains many of the characterful features such as ceiling cornicing and fireplaces. A modern fitted kitchen has been installed whilst both the family shower room and bathroom have modern sanitary ware and quality tiling. Additional features include gas central heating, double glazing and a security alarm system.

The accommodation comprises; reception hallway, bay windowed lounge, family room, spacious modern kitchen, four bedrooms, family shower room, additional family bathroom and utility space.

To the front of the property the house is screened by hedging with a lawn beyond and bedding areas. A drive and pathway can be found to the rear of the property, whilst the enclosed rear garden is of remarkable size and boasts many features including patio and lawn.