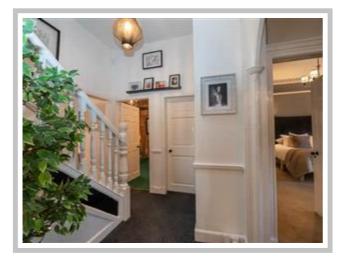

This lovely family home has been particularly well cared for and offers generous sized rooms which are versatile in their use and retains many of the characterful features such as ceiling cornicing and fireplaces. A modern fitted kitchen has been installed whilst both the family shower room and bathroom have modern sanitary ware and quality tiling. Additional features include gas central heating, double glazing and a security alarm system.

The accommodation comprises; reception hallway, bay windowed lounge, family room, spacious modern kitchen, four bedrooms, family shower room, additional family bathroom and utility space.

To the front of the property the house is screened by hedging with a lawn beyond and bedding areas. A drive and pathway can be found to the rear of the property, whilst the enclosed rear garden is of remarkable size and boasts many features including patio and lawn.