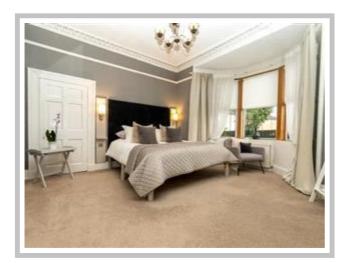

This lovely family home has been particularly well cared for and offers generous sized rooms which are versatile in their use and retains many of the characterful features such as ceiling cornicing and fireplaces. A modern fitted kitchen has been installed whilst both the family shower room and bathroom have modern sanitary ware and quality tiling. Additional features include gas central heating, double glazing and a security alarm system.

The accommodation comprises; reception hallway, bay windowed lounge, family room, spacious modern kitchen, four bedrooms, family shower room, additional family bathroom and utility space.

To the front of the property the house is screened by hedging with a lawn beyond and bedding areas. A drive and pathway can be found to the rear of the property, whilst the enclosed rear garden is of remarkable size and boasts many features including patio and lawn.