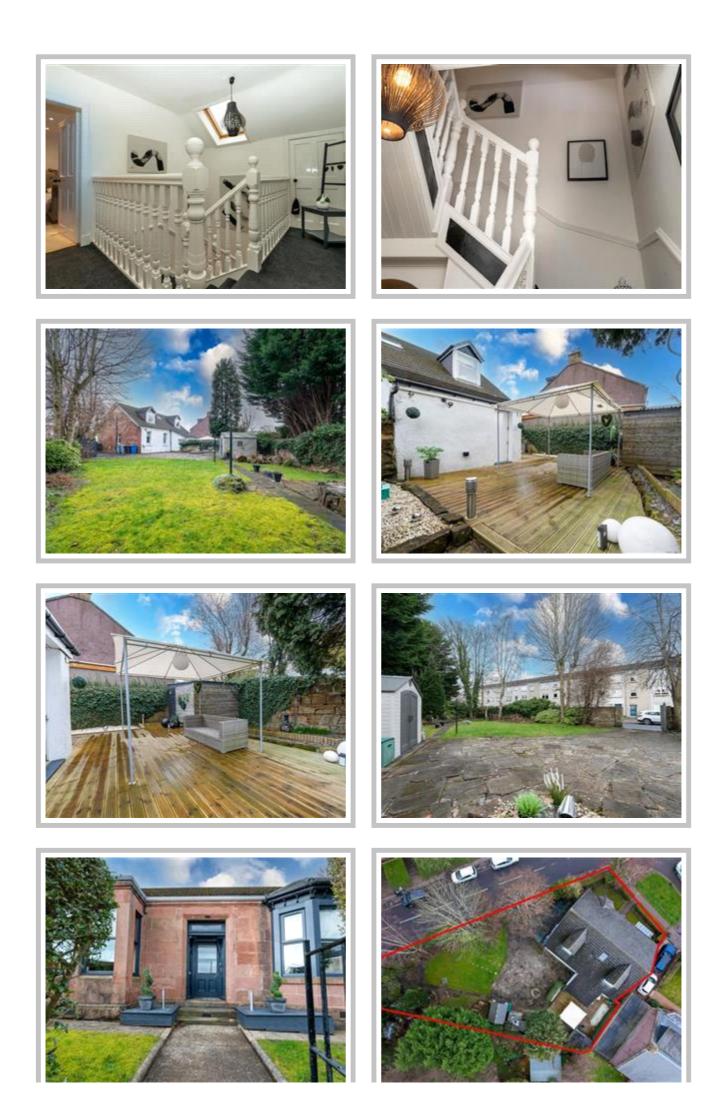

## 39 CROFTHEAD STREET, UDDINGSTON, GLASGOW G71 7JQ

Kirkland Estate Agents are proud to present to the market this four bedroom detached sandstone villa which is located within the heart of Uddingston and has private enclosed gardens on a fantastic plot.

The accommodation comprises; reception hallway, bay windowed lounge, family room, spacious modern kitchen, four bedrooms, family shower room, additional family bathroom and utility space.

To the front of the property the house is screened by hedging with a lawn beyond and bedding areas. A drive and pathway can be found to the rear of the property, whilst the enclosed rear garden is of remarkable size and boasts many features including patio and lawn.

Uddingston is highly regarded for its excellent Main Street where you can find the majority of every day shopping needs. There are a great choice of restaurants, bistros and pubs nearby as well as Marks & Spencers, Tesco and numerous independent shops. The local school catchment is well regarded for both primary and secondary schooling. For those commuting by public transport there are regular bus and train services Uddingston to the surrounding towns and cities including Glasgow and Edinburgh. The M74 motorway provides excellent access to the central belt linking the surrounding towns and cities. Sports facilities are in abundance and include golf courses, swimming pools, gyms and country parks with picturesque walks.