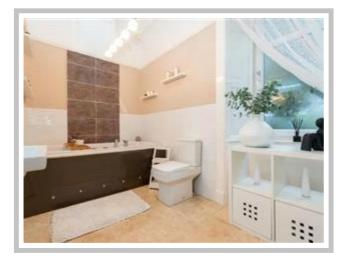

This lovely family home has been particularly well cared for and offers generous sized rooms which are versatile in their use and retains many of the characterful features such as ceiling cornicing and fireplaces. A modern fitted kitchen has been installed whilst both the family shower room and bathroom have modern sanitary ware and quality tiling. Additional features include gas central heating, double glazing and a security alarm system.