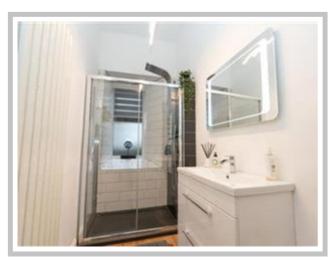

This lovely family home has been particularly well cared for and offers generous sized rooms which are versatile in their use and retains many of the characterful features such as ceiling cornicing and fireplaces. A modern fitted kitchen has been installed whilst both the family shower room and bathroom have modern sanitary ware and quality tiling. Additional features include gas central heating, double glazing and a security alarm system.

The accommodation comprises; reception hallway, bay windowed lounge, family room, spacious modern kitchen, four bedrooms, family shower room, additional family bathroom and utility space.

To the front of the property the house is screened by hedging with a lawn beyond and bedding areas. A drive and pathway can be found to the rear of the property, whilst the enclosed rear garden is of remarkable size and boasts many features including patio and lawn.