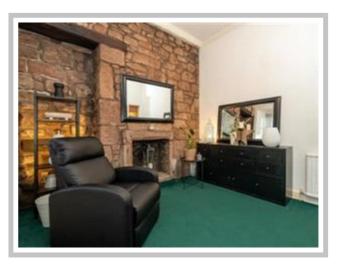

This lovely family home has been particularly well cared for and offers generous sized rooms which are versatile in their use and retains many of the characterful features such as ceiling cornicing and fireplaces. A modern fitted kitchen has been installed whilst both the family shower room and bathroom have modern sanitary ware and quality tiling. Additional features include gas central heating, double glazing and a security alarm system.