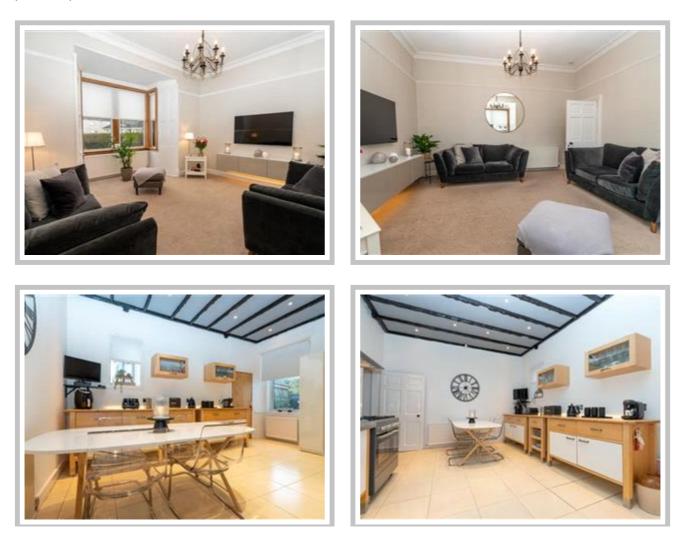

This lovely family home has been particularly well cared for and offers generous sized rooms which are versatile in their use and retains many of the characterful features such as ceiling cornicing and fireplaces. A modern fitted kitchen has been installed whilst both the family shower room and bathroom have modern sanitary ware and quality tiling. Additional features include gas central heating, double glazing and a security alarm system.

The accommodation comprises; reception hallway, bay windowed lounge, family room, spacious modern kitchen, four bedrooms, family shower room, additional family bathroom and utility space.

To the front of the property the house is screened by hedging with a lawn beyond and bedding areas. A drive and pathway can be found to the rear of the property, whilst the enclosed rear garden is of remarkable size and boasts many features including patio and lawn.