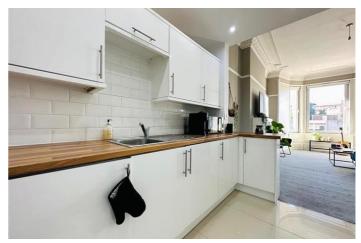

The property comprises; welcoming hallway, stunning bay windowed lounge, beautifully appointed kitchen with integrated appliances, substantial master bedroom, second bedroom with office space.

The property includes: gas central heating, security controlled door entry system and communal rear gardens.