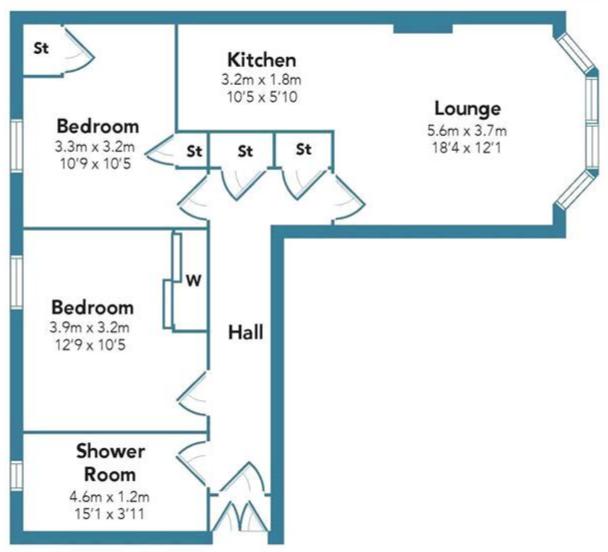

The property comprises; welcoming hallway, stunning bay windowed lounge, beautifully appointed kitchen with integrated appliances, substantial master bedroom, second bedroom with office space.

The property includes: gas central heating, security controlled door entry system and communal rear gardens.

KILMARNOCK ROAD, GLASGOW OFFERS OVER £179,995

Floorplans are indicative only - not to scale Produced by Plush Plans Ltd 🗘