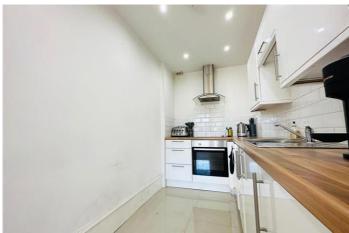

The property comprises; welcoming hallway, stunning bay windowed lounge, beautifully appointed kitchen with integrated appliances, substantial master bedroom, second bedroom with office space.

The property includes: gas central heating, security controlled door entry system and communal rear gardens.