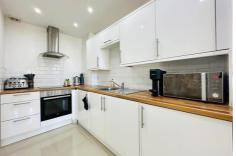

The property comprises; welcoming hallway, stunning bay windowed lounge, beautifully appointed kitchen with integrated appliances, substantial master bedroom, second bedroom with office space.

The property includes: gas central heating, security controlled door entry system and communal rear gardens.