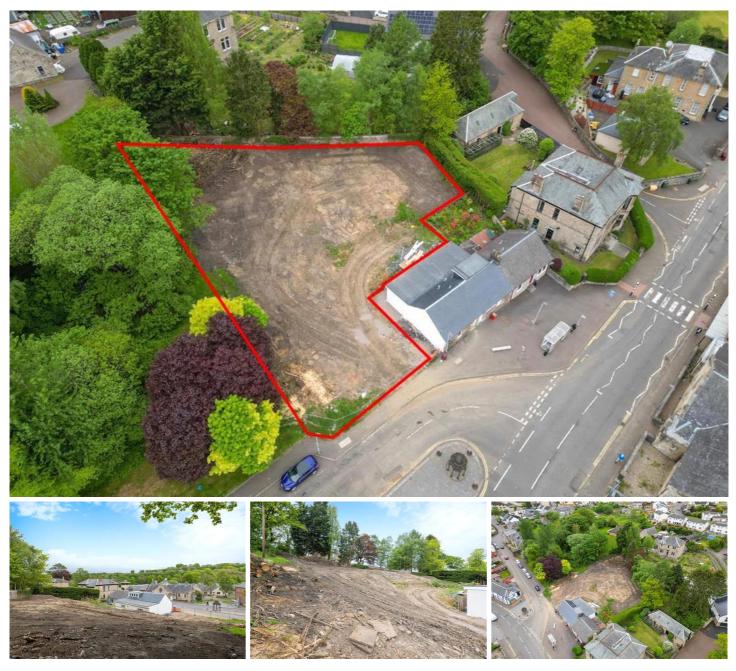

## NEW TROWS ROAD, LESMAHAGOW, LANARK OFFERS OVER £179,995

An exciting development opportunity within the heart of Lesmahagow to build twelve modern flats.

An exciting development opportunity within the heart of Lesmahagow to build twelve modern flats.

Planning permission has been granted for this small and exclusive development of twelve two bedroom flats which are conveniently located close to the amenities of the town. The site has been cleared and ground works have started for the future land purchaser. The proposed flats have been thoughtfully designed with ten of the properties finished with en-suites whilst there would be residents parking and private gardens. The site is larger than it initially appears and would make a great development once completed.

Further planning information can be found on South Lanarkshire Planning Portal with reference CL/16/0309.

Lesmahagow is a small town providing everyday shopping facilities including a Tesco store and good schooling. The surrounding area offers a wide variety of parks, sports facilities and several pubs and restaurants. For those commuting by car the road network links with the M74 motorway both north and southbound and to the M8 motorway linking Glasgow and Edinburgh. Glasgow airport is easily accessible with the recently opened extension to the M74.