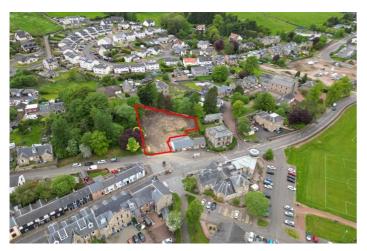

Planning permission has been granted for this small and exclusive development of twelve two bedroom flats which are conveniently located close to the amenities of the town. The site has been cleared and ground works have started for the future land purchaser. The proposed flats have been thoughtfully designed with ten of the properties finished with en-suites whilst there would be residents parking and private gardens. The site is larger than it initially appears and would make a great development once completed.

Further planning information can be found on South Lanarkshire Planning Portal with reference CL/16/0309.

Lesmahagow is a small town providing everyday shopping facilities including a Tesco store and good schooling. The surrounding area offers a wide variety of parks, sports facilities and several pubs and restaurants. For those commuting by car the road network links with the M74 motorway both north and southbound and to the M8 motorway linking Glasgow and Edinburgh. Glasgow airport is easily accessible with the recently opened extension to the M74.