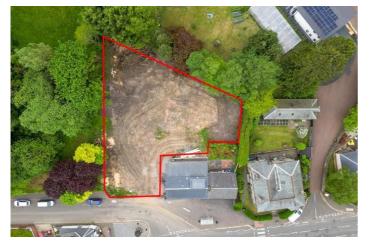

Planning permission has been granted for this small and exclusive development of twelve two bedroom flats which are conveniently located close to the amenities of the town. The site has been cleared and ground works have started for the future land purchaser. The proposed flats have been thoughtfully designed with ten of the properties finished with en-suites whilst there would be residents parking and private gardens. The site is larger than it initially appears and would make a great development once completed.