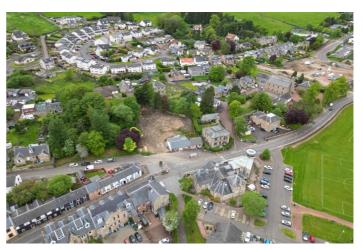

Planning permission has been granted for this small and exclusive development of twelve two bedroom flats which are conveniently located close to the amenities of the town. The site has been cleared and ground works have started for the future land purchaser. The proposed flats have been thoughtfully designed with ten of the properties finished with en-suites whilst there would be residents parking and private gardens. The site is larger than it initially appears and would make a great development once completed.

Further planning information can be found on South Lanarkshire Planning Portal with reference CL/16/0309.

Lesmahagow is a small town providing everyday shopping facilities including a Tesco store and good schooling. The surrounding area offers a wide variety of parks, sports facilities and several pubs and restaurants. For those commuting by car the road network links with the M74 motorway both north and southbound and to the M8 motorway linking Glasgow and Edinburgh. Glasgow airport is easily accessible with the recently opened extension to the M74.