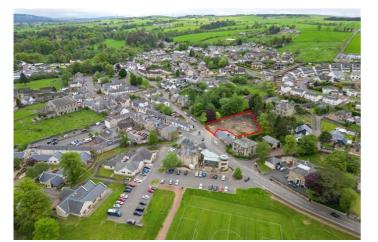

Planning permission has been granted for this small and exclusive development of twelve two bedroom flats which are conveniently located close to the amenities of the town. The site has been cleared and ground works have started for the future land purchaser. The proposed flats have been thoughtfully designed with ten of the properties finished with en-suites whilst there would be residents parking and private gardens. The site is larger than it initially appears and would make a great development once completed.

Further planning information can be found on South Lanarkshire Planning Portal with reference CL/16/0309.

Lesmahagow is a small town providing everyday shopping facilities including a Tesco store and good schooling. The surrounding area offers a wide variety of parks, sports facilities and several pubs and restaurants. For those commuting by car the road network links with the M74 motorway both north and southbound and to the M8 motorway linking Glasgow and Edinburgh. Glasgow airport is easily accessible with the recently opened extension to the M74.