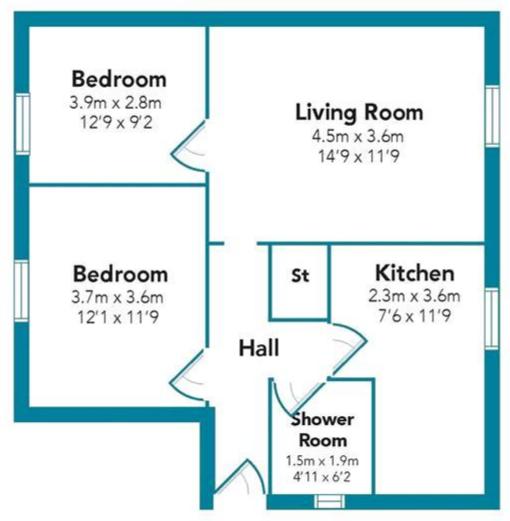

CLYDE PLACE, CAMBUSLANG, GLASGOW OFFERS OVER £80,000

Floorplans are indicative only - not to scale Produced by Plush Plans Ltd 🗘