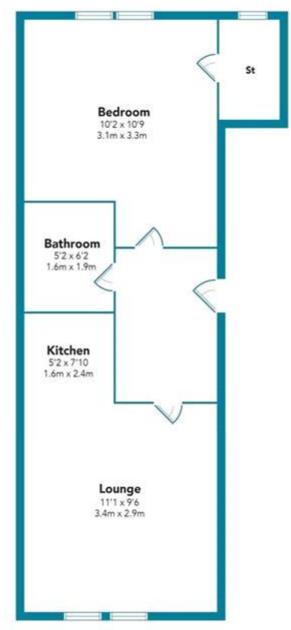

ETTRICK PLACE, GLASGOW OFFERS OVER £110,000

Floorplans are indicative only - not to scale Produced by Plush Plans Ltd 🙉