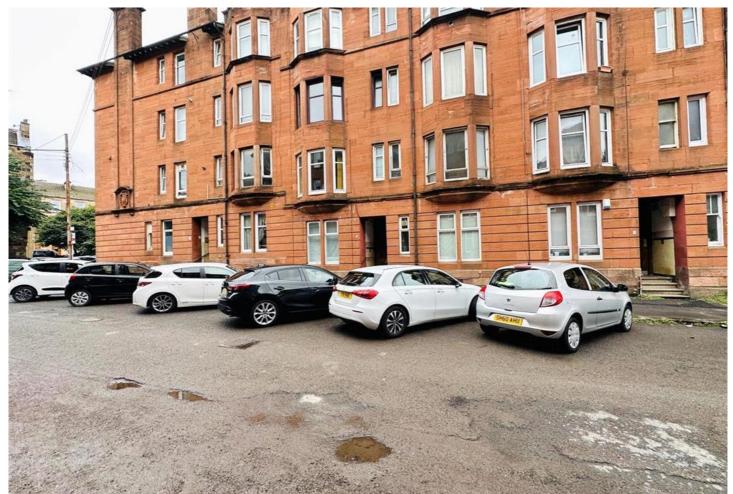

## ETTRICK PLACE, GLASGOW OFFERS OVER £110,000

A well presented traditional flat occupying a ground floor position within an attractive red sandstone tenement building, commanding an excellent position within this desirable location in the heart of Shawlands.

A well presented traditional flat occupying a ground floor position within an attractive red sandstone tenement building, commanding an excellent position within this desirable location in the heart of Shawlands.