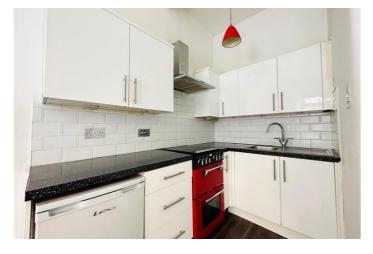

The accommodation will appeal to a broad sector of the market from first time buyers, downsizers and investors alike. The building is accessed through a well maintained communal entrance with door security system. A welcoming reception hallway gives access to all main apartments. The bay window lounge is to the front, recently fitted modern kitchen offering a range of base and wall mounted units and a good sized double bedroom to the rear, completing the accommodation is a fitted contemporary bathroom with three piece suite.