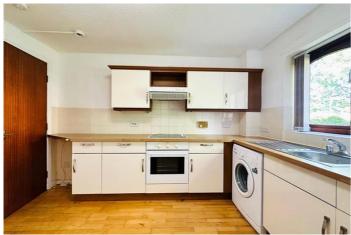

The accommodation comprises a communal entrance hall where the flat can be found on the ground floor level, a private reception hallway, a bright and airy lounge, two bedrooms both with fitted wardrobes, a dining-sized kitchen and a family bathroom.