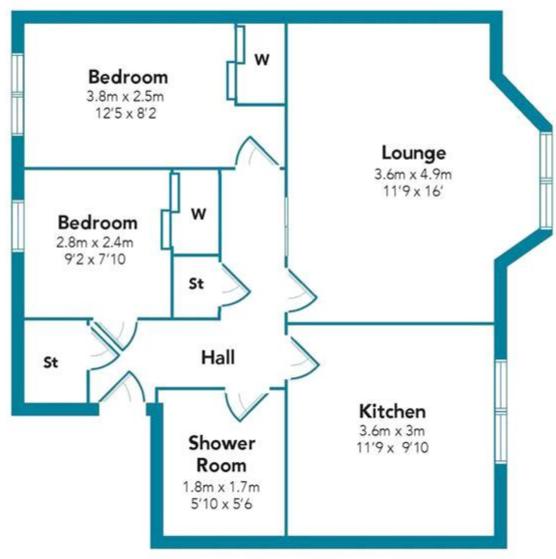

The accommodation comprises a communal entrance hall where the flat can be found on the ground floor level, a private reception hallway, a bright and airy lounge, two bedrooms both with fitted wardrobes, a dining-sized kitchen and a family bathroom.

LOANCROFT GATE, UDDINGSTON, GLASGOW OFFERS OVER £165,000

Floorplans are indicative only - not to scale

Produced by Plush Plans Ltd ♠