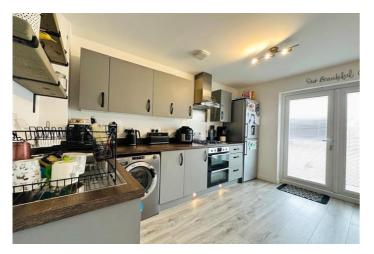

Internally the accommodation comprises a reception hallway, a well-proportioned lounge, a fully fitted luxury kitchen/dining area, and an impressive downstairs W/C. While also having a integral garage.