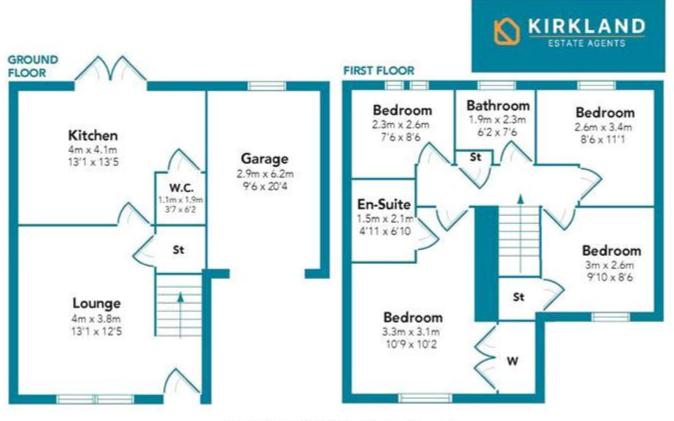

Internally the accommodation comprises a reception hallway, a well-proportioned lounge, a fully fitted luxury kitchen/dining area, and an impressive downstairs W/C. While also having a integral garage.

On the upper level lies four bedrooms with a master en-suite and a three-piece bathroom.

Early viewing is highly advised on this fantastic family home.

The popular town of Cambuslang is host to a range of amenities including a vibrant high street, restaurants, and a number of supermarkets. The town is also home to popular schooling at both primary and secondary levels. The excellent transport links include Newton Train Station, Cambuslang Train Station, and excellent bus links. Watervole Crescent is also well placed for the M74 and M8 motorway networks which allow easy access throughout Glasgow and the central belt.

OTTER LANE, CAMBUSLANG, GLASGOW OFFERS OVER £255,000

Floorplans are indicative only - not to scale Produced by Plush Plans Ltd A

Whilst every effort is made to ensure the accuracy of these details, it should be noted that the measurements are approximate only. Floorplans are for representation purposes only and prepared according to the RICS Code of Measuring Practice by our floorplan provider. Therefore, the layout of doors, windows and rooms are approximate and should be regarded as such by any prospective purchaser. Any internal photographs are intended as a guide only and it should not be assumed that any of the furniture/liftings are included in any sale. Where shown, details of lease, ground rent and service charge are provided by the vendor and their accuracy cannot be guaranteed, as the information may not have been verified and further checks should be made either through your soliciotr/conveyance. Where appliances, including central heating, are mentioned, it cannot be guaranteed, as they are in working order, as they have not been tested. Please also note that wiring, plumbing and drains have not been checked.