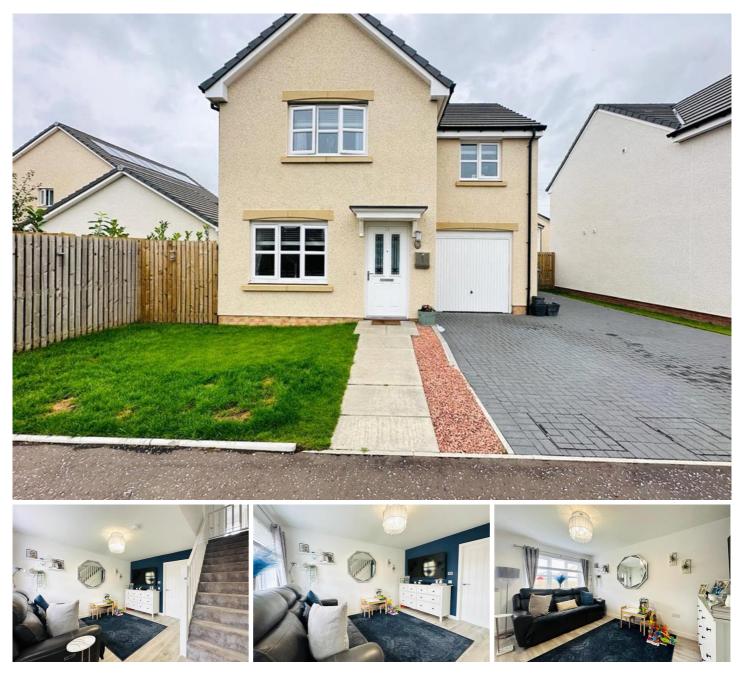

## OTTER LANE, CAMBUSLANG, GLASGOW OFFERS OVER £255,000

Kirkland Estate Agents are proud to present to the market this simply stunning 4 bedroom detached villa presented to the market in excellent condition. EPC Rating C

Kirkland Estate Agents are proud to present to the market this simply stunning 4 bedroom detached villa presented to the market in excellent condition.

This modern home is set within a highly sought-after Newton Farm development on the outskirts of Cambuslang. The property for sale has been beautifully styled by the current owner and benefits from luxury fixtures throughout.

On arrival at the property, you are welcomed by a fantastic mono-block driveway, allowing parking facilities for several vehicles. The garden grounds have been landscaped and offers a well maintained lawn, patio area, and surrounding timber fencing. The grounds also benefit from excellent exposure to natural sunlight.

Internally the accommodation comprises a reception hallway, a well-proportioned lounge, a fully fitted luxury kitchen/dining area, and an impressive downstairs W/C. While also having a integral garage.

On the upper level lies four bedrooms with a master en-suite and a three-piece bathroom.

Early viewing is highly advised on this fantastic family home.

The popular town of Cambuslang is host to a range of amenities including a vibrant high street, restaurants, and a number of supermarkets. The town is also home to popular schooling at both primary and secondary levels. The excellent transport links include Newton Train Station, Cambuslang Train Station, and excellent bus links. Watervole Crescent is also well placed for the M74 and M8 motorway networks which allow easy access throughout Glasgow and the central belt.