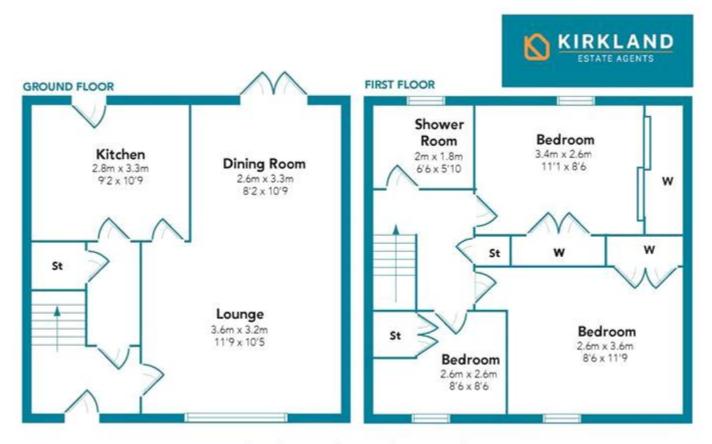

This fantastic semi-detached villa is located within the much sought after Drumpellier location of Coatbridge. Ideal family home with lots of potential to be extended if required. EPC Rating: D.

Occupying an excellent position, you enter the ground floor of this bright and airy family home which comprises of a welcoming entrance hallway, spacious open plan lounge, dining space with french doors allowing access to rear garden, modern fitted kitchen, storage cupboard and back door allowing further access to garden. On the upper level there are three bedrooms and a shower/wet room.

To the front of the property is a lawn and expansive driveway, with a garage, whilst the large enclosed rear garden has a patio, decking and lawn.

The floor plan shall provide you with a detailed layout of this well laid out and comfortable home; however, we recommend viewing to appreciate the home that is on offer, the layout and the convenient setting that this property offers.

Tenure: Freehold

DRUMPELLIER AVENUE, COATBRIDGE OFFERS OVER £210,000 Freehold

Floorplans are indicative only - not to scale Produced by Plush Plans Ltd ♠

The energy efficiency rating is a measure of the overall efficiency of a home. The higher the rating the more energy efficient the home is and the lower the fuel bills will be.