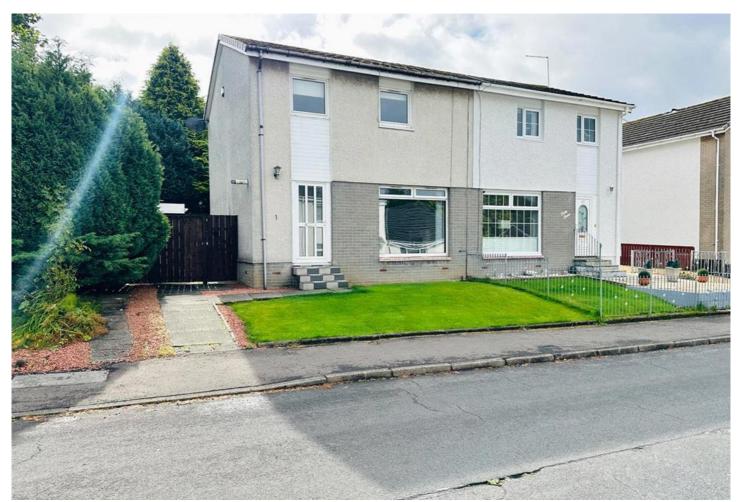

## DRUMPELLIER AVENUE, COATBRIDGE OFFERS OVER £210,000 Freehold

This fantastic semi-detached villa is located within the much sought after Drumpellier location of Coatbridge. Ideal family home with lots of potential to be extended if required. EPC Rating: D.

To the front of the property is a lawn and expansive driveway, with a garage, whilst the large enclosed rear garden has a patio, decking and lawn.

The floor plan shall provide you with a detailed layout of this well laid out and comfortable home; however, we recommend viewing to appreciate the home that is on offer, the layout and the convenient setting that this property offers.