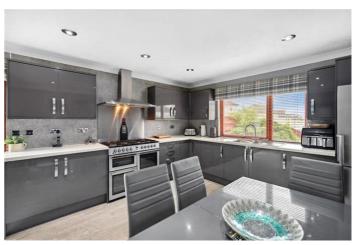

The accommodation on the ground floor comprises of an airy & open reception hall with beautiful wood designed gallery staircase. An impressive formal lounge, modern dining/kitchen area, separate utility room, games/sitting room and WC cloaks. The double garage is also a great addition for further storage space or perhaps to even convert into further living space or gym.