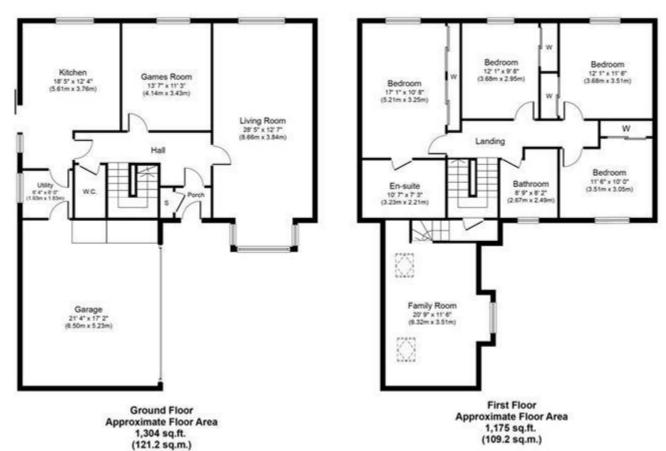

The accommodation on the ground floor comprises of an airy & open reception hall with beautiful wood designed gallery staircase. An impressive formal lounge, modern dining/kitchen area, separate utility room, games/sitting room and WC cloaks. The double garage is also a great addition for further storage space or perhaps to even convert into further living space or gym.

The upper floor offers four or five well proportioned double bedrooms with the master suite having the benefit of a en-suite shower room and all other bedrooms are serviced by an attractive spacious family bathroom. There is also an additional family room on the upper floor which is a great chill out room for teenagers.

Tenure: Freehold Home report £360,000

COATBRIDGE ROAD, GLENMAVIS, AIRDRIE OFFERS OVER £340,000 Freehold

o ensure the accuracy of the ficor plan contained here, measurements of doors, windows, rooms and any other items are approximate and no responsibility is taken for any error, omission, should not be relied upon for valuation, transaction and/or funding purposes. This plan is for illustrative purposes only and should be used as such by any prospective purchaser or tenant.