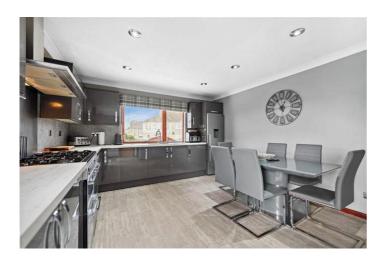

The accommodation on the ground floor comprises of an airy & open reception hall with beautiful wood designed gallery staircase. An impressive formal lounge, modern dining/kitchen area, separate utility room, games/sitting room and WC cloaks. The double garage is also a great addition for further storage space or perhaps to even convert into further living space or gym.