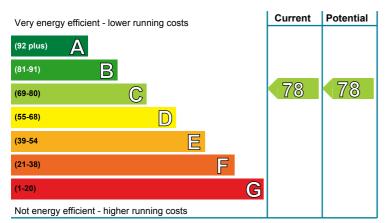

### **Energy Efficiency Rating**

£2,406

This graph shows the current efficiency of your home, taking into account both energy efficiency and fuel costs. The higher this rating, the lower your fuel bills are likely to be.

Your current rating is **band C (78)**. The average rating for EPCs in Scotland is **band D (61)**.

The potential rating shows the effect of undertaking all of the improvement measures listed within your recommendations report.