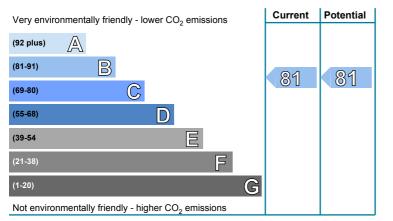

## **Environmental Impact (CO<sub>2</sub>) Rating**

This graph shows the effect of your home on the environment in terms of carbon dioxide  $(CO_2)$  emissions. The higher the rating, the less impact it has on the environment.

Your current rating is **band B (81)**. The average rating for EPCs in Scotland is **band D (59)**.

The potential rating shows the effect of undertaking all of the improvement measures listed within your recommendations report.