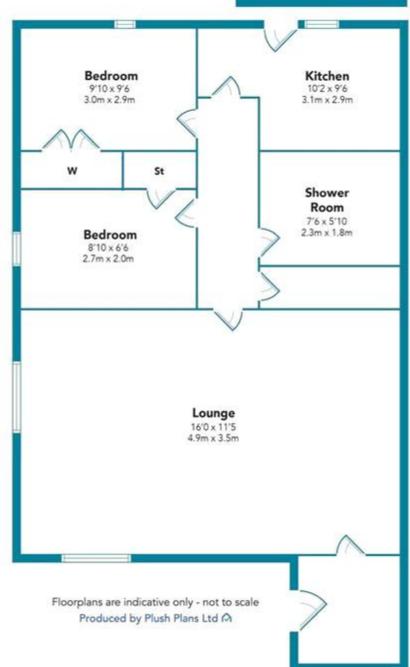

Kirkland Estate Agents are proud to present to the market this lower apartment situated within close proximity of Motherwell Town Centre and is sure to appeal to a whole host of buyers.

The property comprises; front facing lounge, two good sized bedrooms with storage, fitted kitchen with appliances and newly fitted shower room.

The outside space of the property has, large patio area to the rear and a communal driveway to the side.

The property is centrally placed for all local amenities including excellent schools, shops, supermarkets, bars, restaurants and recreational facilities. The area benefits from excellent public transport links with bus stops and Shieldmuir and Motherwell railway stations just a short distance away, and for those commuting by car, the M74 motorway offering links to the M8 is again just minutes away.