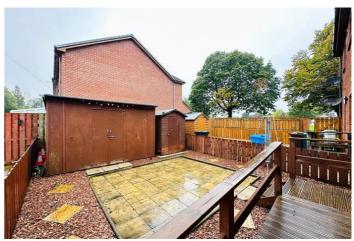

The outside space of the property has, large patio area to the rear and a communal driveway to the side.

The property is centrally placed for all local amenities including excellent schools, shops, supermarkets, bars, restaurants and recreational facilities. The area benefits from excellent public transport links with bus stops and Shieldmuir and Motherwell railway stations just a short distance away, and for those commuting by car, the M74 motorway offering links to the M8 is again just minutes away.