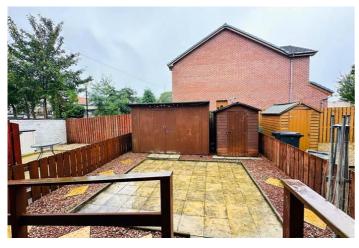

The outside space of the property has, large patio area to the rear and a communal driveway to the side.

The property is centrally placed for all local amenities including excellent schools, shops, supermarkets, bars, restaurants and recreational facilities. The area benefits from excellent public transport links with bus stops and Shieldmuir and Motherwell railway stations just a short distance away, and for those commuting by car, the M74 motorway offering links to the M8 is again just minutes away.