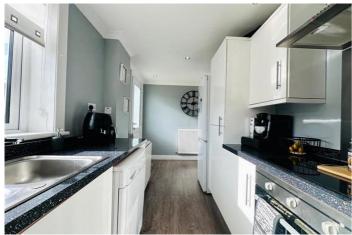

The property comprises: Reception hallway, family size lounge, fitted kitchen, family bathroom and two bedrooms.

The property is further enhanced with double glazing, gas central heating, driveway, front and rear gardens.