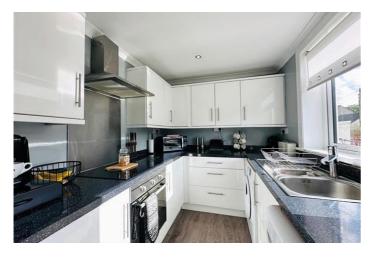

The property comprises: Reception hallway, family size lounge, fitted kitchen, family bathroom and two bedrooms.

The property is further enhanced with double glazing, gas central heating, driveway, front and rear gardens.