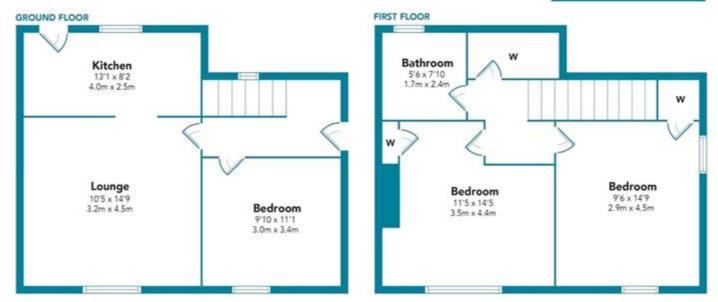

The accommodation in full comprises; welcoming entrance hallway, forward facing lounge, stylish fully fitted kitchen with access to rear garden and third bedroom. The upper level provides two well proportioned bedrooms, bathroom and large storage cupboard.

WOODLANDS CRESCENT, BOTHWELL, GLASGOW OFFERS OVER £210,000

Floorplans are indicative only - not to scale Produced by Plush Plans Ltd △