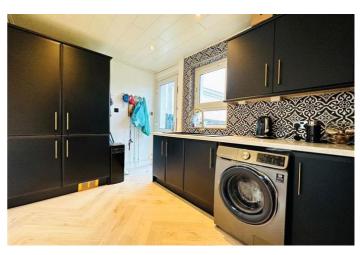

The accommodation in full comprises; welcoming entrance hallway, forward facing lounge, stylish fully fitted kitchen with access to rear garden and third bedroom. The upper level provides two well proportioned bedrooms, bathroom and large storage cupboard.