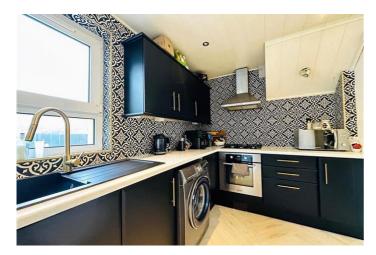

The accommodation in full comprises; welcoming entrance hallway, forward facing lounge, stylish fully fitted kitchen with access to rear garden and third bedroom. The upper level provides two well proportioned bedrooms, bathroom and large storage cupboard.