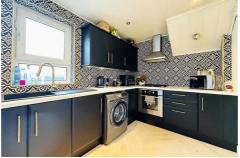

The accommodation in full comprises; welcoming entrance hallway, forward facing lounge, stylish fully fitted kitchen with access to rear garden and third bedroom. The upper level provides two well proportioned bedrooms, bathroom and large storage cupboard.