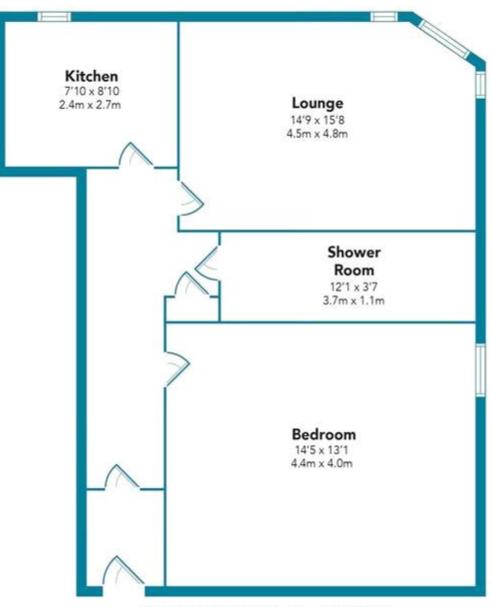

BELVIDERE ROAD, BELLSHILL OFFERS OVER £57,500

Floorplans are indicative only - not to scale Produced by Plush Plans Ltd A

Whilst every effort is made to ensure the accuracy of these details, it should be noted that the measurements are approximate only. Floorplans are for representation purposes only and prepared according to the RICS Code of Measuring Practice by our floorplan provider. Therefore, the layout of doors, windows and rooms are approximate and should be regarded as such by any prospective purchaser. Any internal photographs are intended as a guide only and it should not be assumed that any of the furniture/liftings are included in any sale. Where shown, details of lease, ground rent and service charge are provided by the vendor and their accuracy cannot be guaranteed, as the information may not have been verified and further checks should be made either through your soliciotr/conveyance. Where appliances, including central heating, are mentioned, it cannot be guaranteed, as they are in working order, as they have not been tested. Please also note that wiring, plumbing and drains have not been checked.