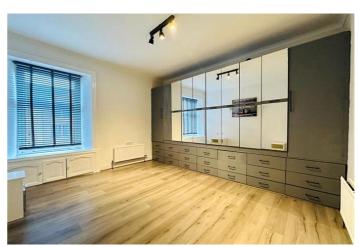

The property comprises of a lovely welcoming entrance hallway that naturally leads to a bright and spacious living room. Featuring a beautiful bay window and original features (including high ceiling and cornicing) this living room is a perfect space for relaxing. There is a fitted kitchen and a large double bedroom with built-in mirrored wardrobes. There is also an internal tiled shower room.