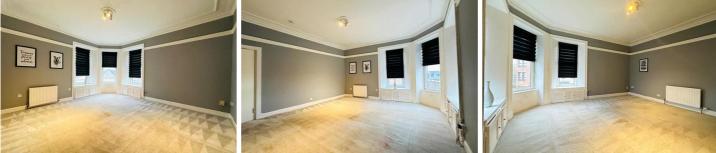

The property comprises of a lovely welcoming entrance hallway that naturally leads to a bright and spacious living room. Featuring a beautiful bay window and original features (including high ceiling and cornicing) this living room is a perfect space for relaxing. There is a fitted kitchen and a large double bedroom with built-in mirrored wardrobes. There is also an internal tiled shower room.