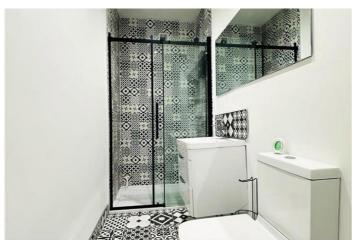

The property comprises of a lovely welcoming entrance hallway that naturally leads to a bright and spacious living room. Featuring a beautiful bay window and original features (including high ceiling and cornicing) this living room is a perfect space for relaxing. There is a fitted kitchen and a large double bedroom with built-in mirrored wardrobes. There is also an internal tiled shower room.