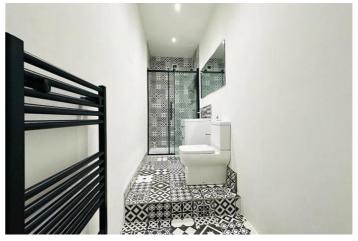

The property comprises of a lovely welcoming entrance hallway that naturally leads to a bright and spacious living room. Featuring a beautiful bay window and original features (including high ceiling and cornicing) this living room is a perfect space for relaxing. There is a fitted kitchen and a large double bedroom with built-in mirrored wardrobes. There is also an internal tiled shower room.