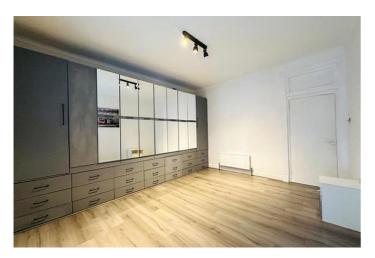

The property comprises of a lovely welcoming entrance hallway that naturally leads to a bright and spacious living room. Featuring a beautiful bay window and original features (including high ceiling and cornicing) this living room is a perfect space for relaxing. There is a fitted kitchen and a large double bedroom with built-in mirrored wardrobes. There is also an internal tiled shower room.