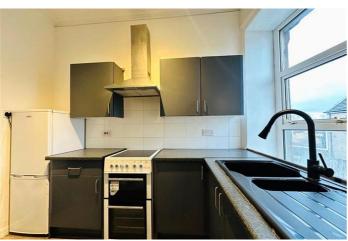

The property comprises of a lovely welcoming entrance hallway that naturally leads to a bright and spacious living room. Featuring a beautiful bay window and original features (including high ceiling and cornicing) this living room is a perfect space for relaxing. There is a fitted kitchen and a large double bedroom with built-in mirrored wardrobes. There is also an internal tiled shower room.