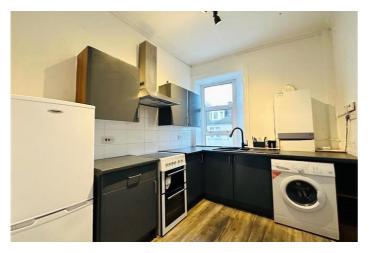

The property comprises of a lovely welcoming entrance hallway that naturally leads to a bright and spacious living room. Featuring a beautiful bay window and original features (including high ceiling and cornicing) this living room is a perfect space for relaxing. There is a fitted kitchen and a large double bedroom with built-in mirrored wardrobes. There is also an internal tiled shower room.