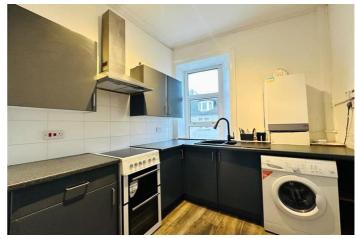

The property comprises of a lovely welcoming entrance hallway that naturally leads to a bright and spacious living room. Featuring a beautiful bay window and original features (including high ceiling and cornicing) this living room is a perfect space for relaxing. There is a fitted kitchen and a large double bedroom with built-in mirrored wardrobes. There is also an internal tiled shower room.