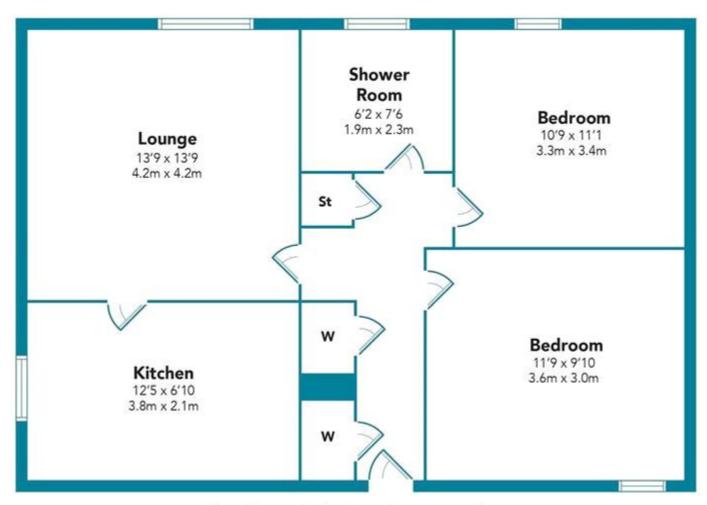

Kirkland Estate Agents are proud to present to the market this good sized two bedroom flat perfectly situated at Rockburn Crescent in the highly sought-after locale of Bellshill.

As you enter this exceptional upper flat, you will be immediately captivated by how spacious the property is, with the property boasting a large front facing lounge and a modern fitted kitchen with a whole host of unit. There are also two well proportioned bedrooms and modern family shower room.

ROCKBURN CRESCENT, BELLSHILL OFFERS OVER £75,000

Floorplans are indicative only - not to scale Produced by Plush Plans Ltd △