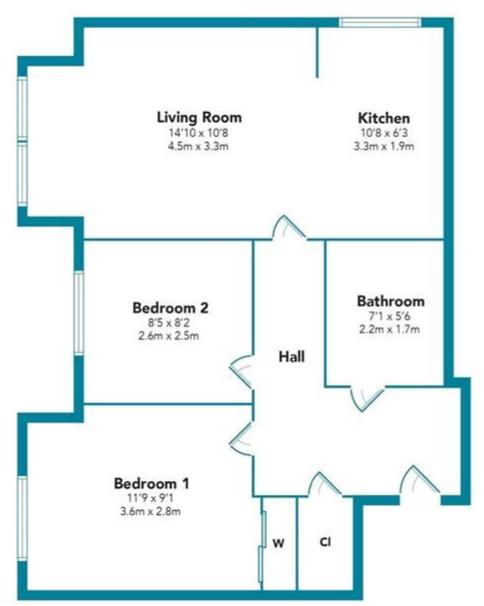

LEIGHTON COURT, CAMBUSLANG, GLASGOW OFFERS OVER £119,995

Floorplans are indicative only - not to scale Produced by Plush Plans Ltd ⋈