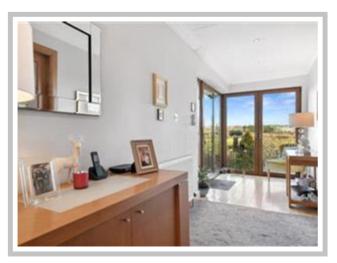

The property comprises fantastic space on one level, boasting a front facing lounge with dining space & fantastic views. The kitchen is of good size and hosts a range of appliances as well as further dining space and leads to the utility area. There are two good sized bedrooms, with the master having built in wardrobe space and a master en suite. There is also four piece family bathroom.