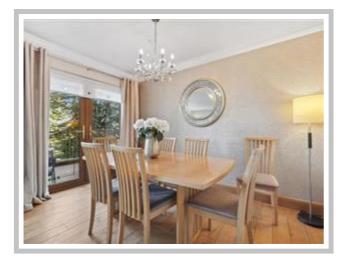

The property comprises fantastic space on one level, boasting a front facing lounge with dining space & fantastic views. The kitchen is of good size and hosts a range of appliances as well as further dining space and leads to the utility area. There are two good sized bedrooms, with the master having built in wardrobe space and a master en suite. There is also four piece family bathroom.