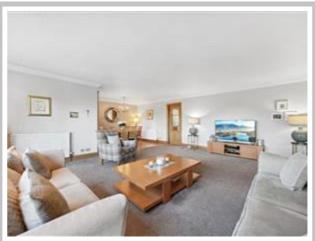

The property comprises fantastic space on one level, boasting a front facing lounge with dining space & fantastic views. The kitchen is of good size and hosts a range of appliances as well as further dining space and leads to the utility area. There are two good sized bedrooms, with the master having built in wardrobe space and a master en suite. There is also four piece family bathroom.