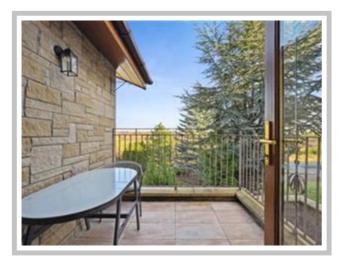

The outside of the property is of huge proportion, which is to be expected with a plot of this size. To the front of the property there is an extremely large driveway leading to the garage and storage space, as well as bedding areas which create privacy in abundance. The rear of the property has a large patio area which is a true sun trap and leads up to the lawned area of the garden.