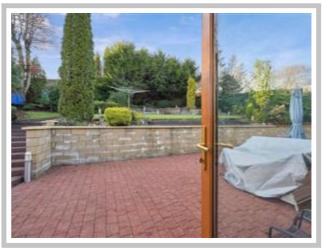

The outside of the property is of huge proportion, which is to be expected with a plot of this size. To the front of the property there is an extremely large driveway leading to the garage and storage space, as well as bedding areas which create privacy in abundance. The rear of the property has a large patio area which is a true sun trap and leads up to the lawned area of the garden.