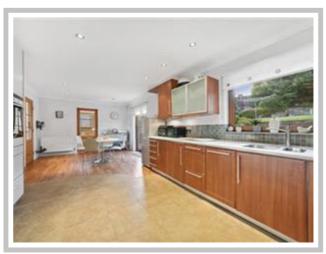

The property comprises fantastic space on one level, boasting a front facing lounge with dining space & fantastic views. The kitchen is of good size and hosts a range of appliances as well as further dining space and leads to the utility area. There are two good sized bedrooms, with the master having built in wardrobe space and a master en suite. There is also four piece family bathroom.