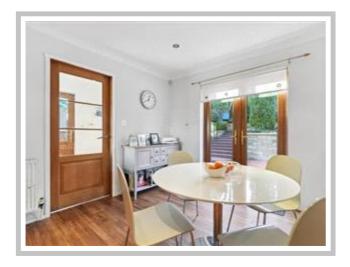

The property comprises fantastic space on one level, boasting a front facing lounge with dining space & fantastic views. The kitchen is of good size and hosts a range of appliances as well as further dining space and leads to the utility area. There are two good sized bedrooms, with the master having built in wardrobe space and a master en suite. There is also four piece family bathroom.