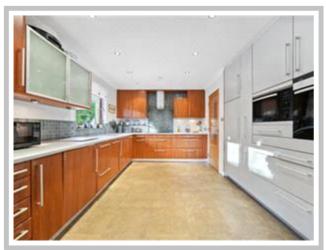

The property comprises fantastic space on one level, boasting a front facing lounge with dining space & fantastic views. The kitchen is of good size and hosts a range of appliances as well as further dining space and leads to the utility area. There are two good sized bedrooms, with the master having built in wardrobe space and a master en suite. There is also four piece family bathroom.