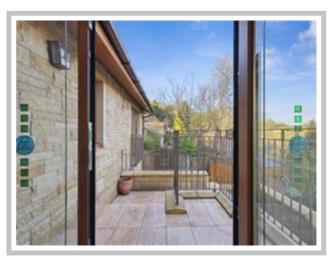

The outside of the property is of huge proportion, which is to be expected with a plot of this size. To the front of the property there is an extremely large driveway leading to the garage and storage space, as well as bedding areas which create privacy in abundance. The rear of the property has a large patio area which is a true sun trap and leads up to the lawned area of the garden.