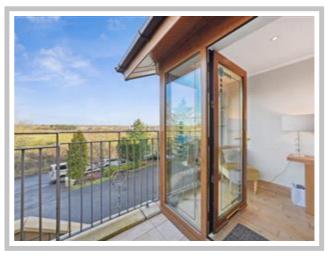

The outside of the property is of huge proportion, which is to be expected with a plot of this size. To the front of the property there is an extremely large driveway leading to the garage and storage space, as well as bedding areas which create privacy in abundance. The rear of the property has a large patio area which is a true sun trap and leads up to the lawned area of the garden.