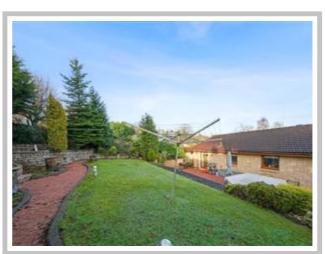

The outside of the property is of huge proportion, which is to be expected with a plot of this size. To the front of the property there is an extremely large driveway leading to the garage and storage space, as well as bedding areas which create privacy in abundance. The rear of the property has a large patio area which is a true sun trap and leads up to the lawned area of the garden.