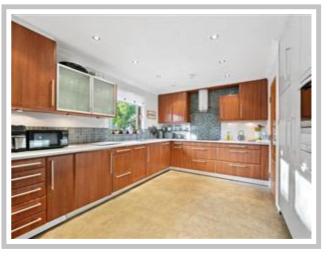

The property comprises fantastic space on one level, boasting a front facing lounge with dining space & fantastic views. The kitchen is of good size and hosts a range of appliances as well as further dining space and leads to the utility area. There are two good sized bedrooms, with the master having built in wardrobe space and a master en suite. There is also four piece family bathroom.