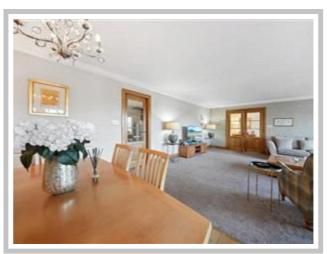

The property comprises fantastic space on one level, boasting a front facing lounge with dining space & fantastic views. The kitchen is of good size and hosts a range of appliances as well as further dining space and leads to the utility area. There are two good sized bedrooms, with the master having built in wardrobe space and a master en suite. There is also four piece family bathroom.