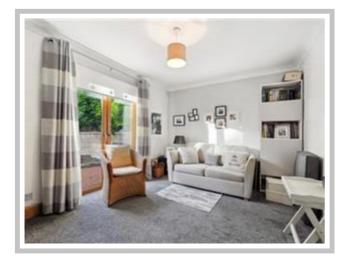

The property comprises fantastic space on one level, boasting a front facing lounge with dining space & fantastic views. The kitchen is of good size and hosts a range of appliances as well as further dining space and leads to the utility area. There are two good sized bedrooms, with the master having built in wardrobe space and a master en suite. There is also four piece family bathroom.