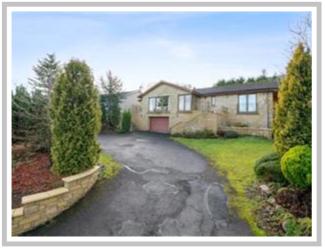

The outside of the property is of huge proportion, which is to be expected with a plot of this size. To the front of the property there is an extremely large driveway leading to the garage and storage space, as well as bedding areas which create privacy in abundance. The rear of the property has a large patio area which is a true sun trap and leads up to the lawned area of the garden.