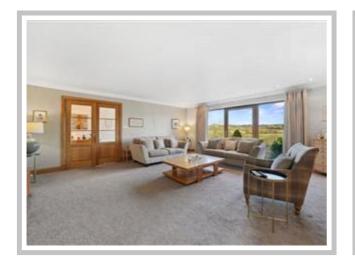

The property comprises fantastic space on one level, boasting a front facing lounge with dining space & fantastic views. The kitchen is of good size and hosts a range of appliances as well as further dining space and leads to the utility area. There are two good sized bedrooms, with the master having built in wardrobe space and a master en suite. There is also four piece family bathroom.