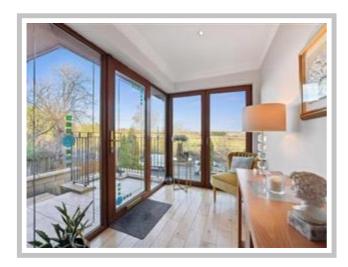

The property comprises fantastic space on one level, boasting a front facing lounge with dining space & fantastic views. The kitchen is of good size and hosts a range of appliances as well as further dining space and leads to the utility area. There are two good sized bedrooms, with the master having built in wardrobe space and a master en suite. There is also four piece family bathroom.

The outside of the property is of huge proportion, which is to be expected with a plot of this size. To the front of the property there is an extremely large driveway leading to the garage and storage space, as well as bedding areas which create privacy in abundance. The rear of the property has a large patio area which is a true sun trap and leads up to the lawned area of the garden.