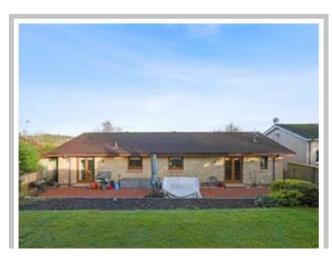

The outside of the property is of huge proportion, which is to be expected with a plot of this size. To the front of the property there is an extremely large driveway leading to the garage and storage space, as well as bedding areas which create privacy in abundance. The rear of the property has a large patio area which is a true sun trap and leads up to the lawned area of the garden.