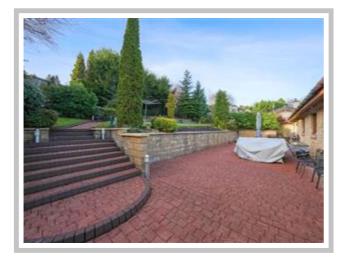

The outside of the property is of huge proportion, which is to be expected with a plot of this size. To the front of the property there is an extremely large driveway leading to the garage and storage space, as well as bedding areas which create privacy in abundance. The rear of the property has a large patio area which is a true sun trap and leads up to the lawned area of the garden.