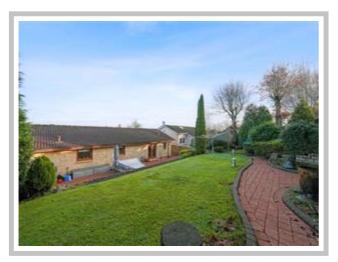

The outside of the property is of huge proportion, which is to be expected with a plot of this size. To the front of the property there is an extremely large driveway leading to the garage and storage space, as well as bedding areas which create privacy in abundance. The rear of the property has a large patio area which is a true sun trap and leads up to the lawned area of the garden.