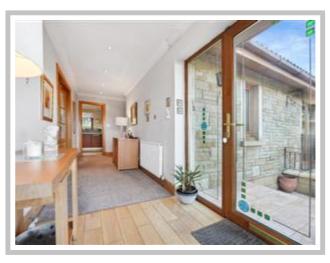

The property comprises fantastic space on one level, boasting a front facing lounge with dining space & fantastic views. The kitchen is of good size and hosts a range of appliances as well as further dining space and leads to the utility area. There are two good sized bedrooms, with the master having built in wardrobe space and a master en suite. There is also four piece family bathroom.