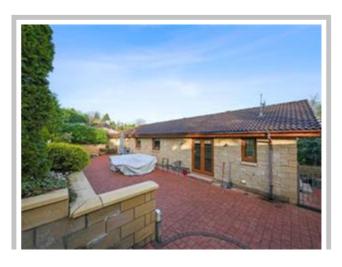

The property comprises fantastic space on one level, boasting a front facing lounge with dining space & fantastic views. The kitchen is of good size and hosts a range of appliances as well as further dining space and leads to the utility area. There are two good sized bedrooms, with the master having built in wardrobe space and a master en suite. There is also four piece family bathroom.

The outside of the property is of huge proportion, which is to be expected with a plot of this size. To the front of the property there is an extremely large driveway leading to the garage and storage space, as well as bedding areas which create privacy in abundance. The rear of the property has a large patio area which is a true sun trap and leads up to the lawned area of the garden.