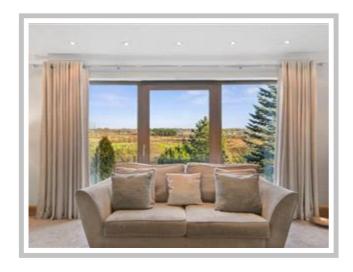

The property comprises fantastic space on one level, boasting a front facing lounge with dining space & fantastic views. The kitchen is of good size and hosts a range of appliances as well as further dining space and leads to the utility area. There are two good sized bedrooms, with the master having built in wardrobe space and a master en suite. There is also four piece family bathroom.