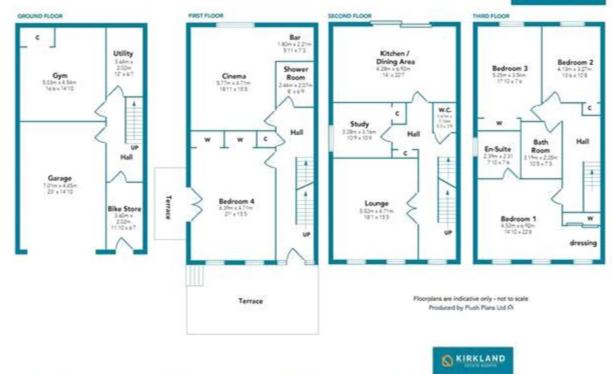

These properties have to be seen. The accommodation is particularly versatile in its layout and the use of the apartments which comprise entrance hall, a large cinema room with bar, lounge, spacious dining kitchen with large patio doors to the rear gardens, gym, utility room, 4 principle bedrooms, master en-suite with dressing area, a luxury bathroom, shower room and cloakroom wc, bike store and a large garage.

## KIRKLAND

Whilst every effort is made to ensure the accuracy of these details, it should be noted that the measurements are approximate only. Floorplans are for representation purposes only and prepared according to the RICS Code of Measuring Practice by our floorplan provider. Therefore, the layout of doors, windows and rooms are approximate and should be regarded as such by any prospective purchaser. Any internal photographs are intended as a guide only and it should not be assumed that any of the furniture/liftings are included in any sale. Where shown, details of lease, ground rent and service charge are provided by the vendor and their accuracy cannot be guaranteed, as the information may not have been verified and further checks should be made either through your soliciotr/conveyance. Where appliances, including central heating, are mentioned, it cannot be guaranteed, as they are in working order, as they have not been tested. Please also note that wiring, plumbing and drains have not been checked.