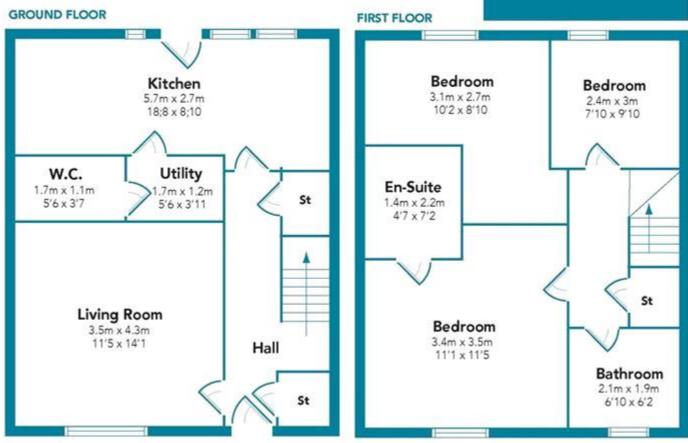

The property has ample living space throughout and is sure to appeal to a wide range of buyers. With the ground floor of the property comprising; reception hallway with storage, front facing lounge, kitchen with generous dining & living space providing access to the rear garden. The property also benefits from a utility area and downstairs W/C.

Upstairs there are three good sized bedrooms and a moden family bathroom. The master bedroom including en suite with shower. There is a driveway at the front of the property with lawn area and a generous back garden.

Glasgow's south side is also easily accessible and boasts some of the best restaurants and bars in the city.

HIGHBURY GROVE, EAST KILBRIDE, GLASGOW OFFERS OVER £310,000

Floorplans are indicative only - not to scale Produced by Plush Plans Ltd 🛆