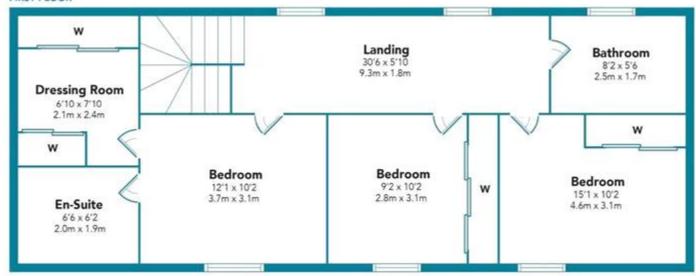

#### FIRST FLOOR

Floorplans are indicative only - not to scale Produced by Plush Plans Ltd ♠

The energy efficiency rating is a measure of the overall efficiency of a home. The higher the rating the more energy efficient the home is and the lower the fuel bills will be.