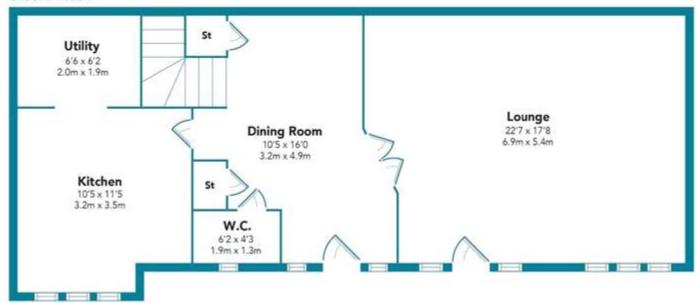

tbridge located near to a cricket club, golf club and country park. Within the immediate area and the town of Coatbridge, there is a great choice of restaurants, bistros and pubs. The property is located within particularly popular school catchments and for those commuting by public transport there are regular bus and train services from Coatbridge or Blairhill to the surrounding towns and cities including Glasgow and Edinburgh. The M74 motorway provides excellent access to the central belt linking the surrounding towns and cities. Sports facilities are in abundance and include golf courses, swimming pools, gyms and country parks with picturesque walks.

Council Tax Band: F Tenure: Freehold

















HOME FARM COURT, COATBRIDGE OFFERS OVER £285,000 Freehold



### **GROUND FLOOR**



#### FIRST FLOOR



Floorplans are indicative only - not to scale Produced by Plush Plans Ltd ♠



The energy efficiency rating is a measure of the overall efficiency of a home. The higher the rating the more energy efficient the home is and the lower the fuel bills will be.