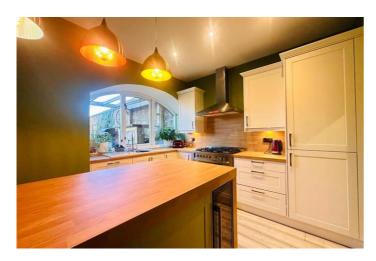

The home forms part of this bespoke "B" listed steading which was re-developed circa 2005. The Steadings was restored to offer quirky and unique dwellings and this particular property has been modernised and offers stylish kitchen and the bathrooms/en-suite have been overhauled and replaced with luxury sanitary ware. Additional features include a modern gas central heating system and double glazing.

Offering ample sized rooms, the accommodation comprises reception hall, spacious lounge with large feature windows which give generous light to this space, walking further into dining area, modern fitted kitchen, utility area, cloakroom wc, three comfortable bedrooms, a master en-suite, dressing room and a family bathroom.