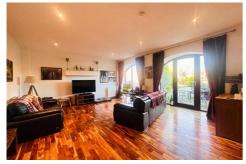

Offering ample sized rooms, the accommodation comprises reception hall, spacious lounge with large feature windows which give generous light to this space, walking further into dining area, modern fitted kitchen, utility area, cloakroom wc, three comfortable bedrooms, a master en-suite, dressing room and a family bathroom.