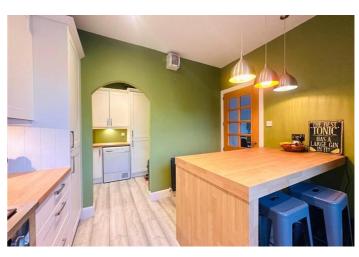

The home forms part of this bespoke "B" listed steading which was re-developed circa 2005. The Steadings was restored to offer quirky and unique dwellings and this particular property has been modernised and offers stylish kitchen and the bathrooms/en-suite have been overhauled and replaced with luxury sanitary ware. Additional features include a modern gas central heating system and double glazing.

Offering ample sized rooms, the accommodation comprises reception hall, spacious lounge with large feature windows which give generous light to this space, walking further into dining area, modern fitted kitchen, utility area, cloakroom wc, three comfortable bedrooms, a master en-suite, dressing room and a family bathroom.