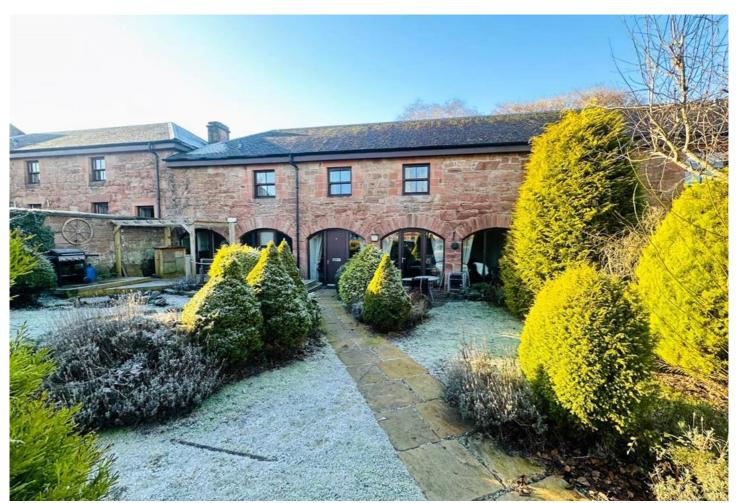

# HOME FARM COURT, COATBRIDGE OFFERS OVER £285,000 Freehold

Kirkland Estate Agents are proud to present to the market this beautifully finished and successfully modernised THREE bedroom traditional, mews villa which sits within the highly desirable Drumpellier Farm, Coatbridge. EPC Rating D.

The gardens are well kept with lawns, cobbled drive and parking bays, trees, shrubs and flower beds with the centre piece dovecote to the middle of the courtyard.

Drumpellier is a highly regarded residential district of Coatbridge located near to a cricket club, golf club and country park. Within the immediate area and the town of Coatbridge, there is a great choice of restaurants, bistros and pubs. The property is located within particularly popular school catchments and for those commuting by public transport there are regular bus and train services from Coatbridge or Blairhill to the surrounding towns and cities including Glasgow and Edinburgh. The M74 motorway provides excellent access to the central belt linking the surrounding towns and cities. Sports facilities are in abundance and include golf courses, swimming pools, gyms and country parks with picturesque walks.