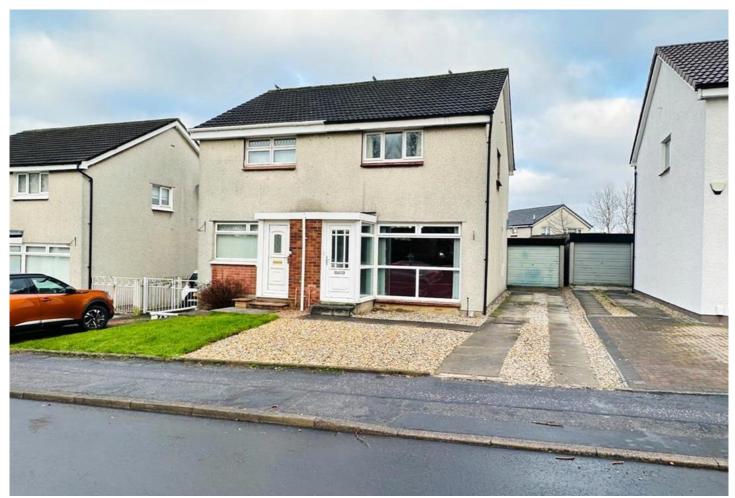

## LADYWELL ROAD, MOTHERWELL OFFERS OVER £149,995

Kirkland Estate Agents are delighted to offer to the market this spacious 2 bedroom semi-detached villa which offers a well-proportioned layout and is finished to a high standard throughout.

Kirkland Estate Agents are delighted to offer to the market this spacious 2 bedroom semi-detached villa which offers a well-proportioned layout and is finished to a high standard throughout.

The accommodation on offer is set over two levels and is well-presented throughout with the ground floor comprising; welcoming entrance hallway, bright and spacious lounge with full length picture window flooding the room with natural light and excellent sized modern fitted kitchen with ample wall and base units, integrated appliances and dining space. On the upper level there are two generously sized double bedrooms and three piece family bathroom suite with shower.

Features of the property include gas central heating, double glazing and a loft adding to the already ample storage available. Externally the property benefits from enclosed low maintenance rear garden and expansive driveway offering off street parking for multiple vehicles.