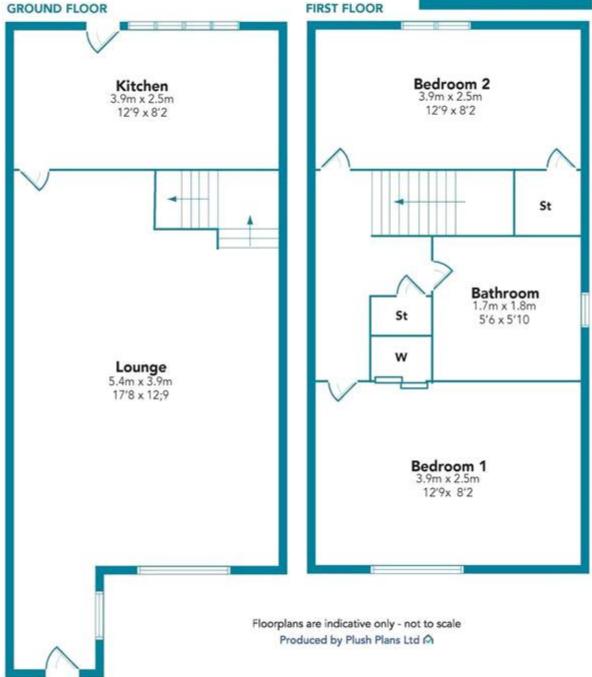

Kirkland Estate Agents are delighted to offer to the market this spacious 2 bedroom semi-detached villa which offers a well-proportioned layout and is finished to a high standard throughout.

The accommodation on offer is set over two levels and is well-presented throughout with the ground floor comprising; welcoming entrance hallway, bright and spacious lounge with full length picture window flooding the room with natural light and excellent sized modern fitted kitchen with ample wall and base units, integrated appliances and dining space. On the upper level there are two generously sized double bedrooms and three piece family bathroom suite with shower.