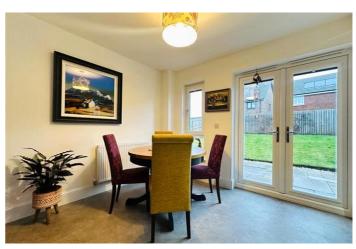

On entering you are greeted by a reception hall, WC, with a large storage cupboard beneath the stairs. At the front of the house, the spacious lounge. At the rear of the property there is a fully fitted kitchen and dining area, which has a view and access to the private garden through French doors. It is fitted with a range of appliances including an integrated fridge freezer, dishwasher, oven and gas hob. The utility room with washing machine, also has access to the garden.