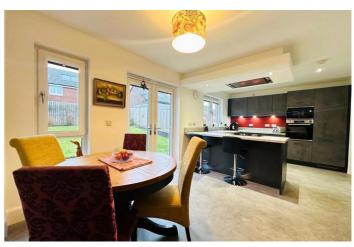

On entering you are greeted by a reception hall, WC, with a large storage cupboard beneath the stairs. At the front of the house, the spacious lounge. At the rear of the property there is a fully fitted kitchen and dining area, which has a view and access to the private garden through French doors. It is fitted with a range of appliances including an integrated fridge freezer, dishwasher, oven and gas hob. The utility room with washing machine, also has access to the garden.