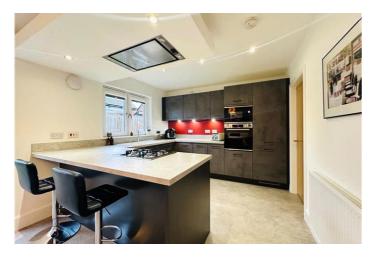

On entering you are greeted by a reception hall, WC, with a large storage cupboard beneath the stairs. At the front of the house, the spacious lounge. At the rear of the property there is a fully fitted kitchen and dining area, which has a view and access to the private garden through French doors. It is fitted with a range of appliances including an integrated fridge freezer, dishwasher, oven and gas hob. The utility room with washing machine, also has access to the garden.