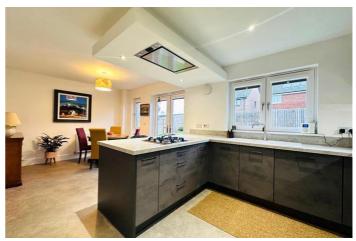

On entering you are greeted by a reception hall, WC, with a large storage cupboard beneath the stairs. At the front of the house, the spacious lounge. At the rear of the property there is a fully fitted kitchen and dining area, which has a view and access to the private garden through French doors. It is fitted with a range of appliances including an integrated fridge freezer, dishwasher, oven and gas hob. The utility room with washing machine, also has access to the garden.