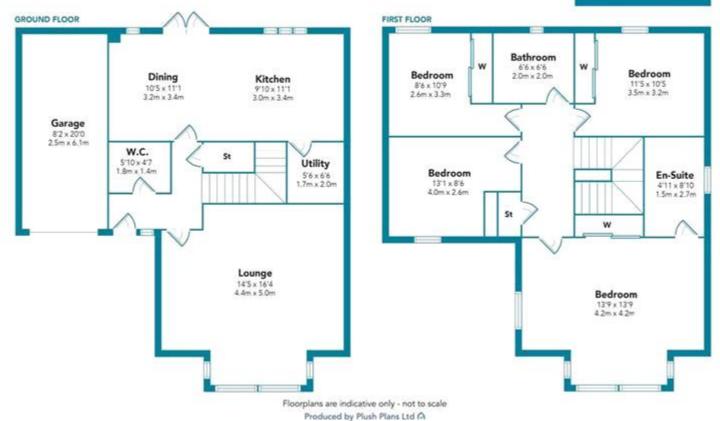

On entering you are greeted by a reception hall, WC, with a large storage cupboard beneath the stairs. At the front of the house, the spacious lounge. At the rear of the property there is a fully fitted kitchen and dining area, which has a view and access to the private garden through French doors. It is fitted with a range of appliances including an integrated fridge freezer, dishwasher, oven and gas hob. The utility room with washing machine, also has access to the garden.

Upstairs off the spacious landing there are four good bedrooms, with three of them having wardrobe space, and a family bathroom. The principal bedroom is complete with bay window and en-suite shower facilities.

Externally to the front, the house benefits from a large driveway for ample off-street parking and single garage. The private rear garden is fully enclosed and is mainly laid to lawn.

Easter Hawhill Wynd is located within the modern Calderpark Gardens of Broomhouse, Uddingston. The village of Uddingston is a short drive away offering a great range of local amenities, including shops, restaurants and pubs. Both Primary and Secondary schooling is available in the local area. For those commuting by public transport, train services are accessible at nearby Baillieston and Mount Vernon. By car, the property offers quick access to M74, M73, M8 motorway links.