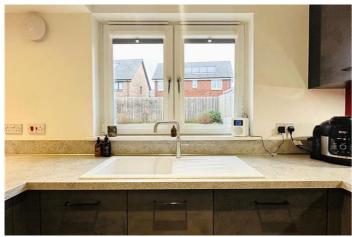

On entering you are greeted by a reception hall, WC, with a large storage cupboard beneath the stairs. At the front of the house, the spacious lounge. At the rear of the property there is a fully fitted kitchen and dining area, which has a view and access to the private garden through French doors. It is fitted with a range of appliances including an integrated fridge freezer, dishwasher, oven and gas hob. The utility room with washing machine, also has access to the garden.