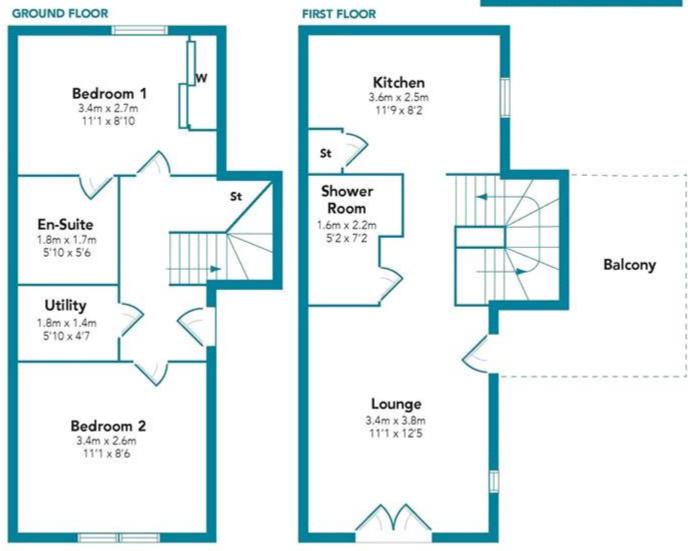

The accommodation comprises lounge, modern fitted kitchen, two double bedrooms, shower room, master en suite and a modern utility space.

The floor plan shall provide you with a detailed layout of this well laid out and comfortable home, however we recommend viewing to appreciate the quality of finishings and the convenient setting that's on offer.

GRAMMAR SCHOOL WALK, GLASGOW OFFERS OVER £249,995

Floorplans are indicative only - not to scale Produced by Plush Plans Ltd 🖨