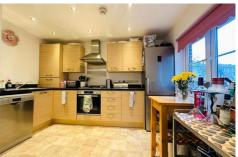

The home was built by Barratt Homes circa 2014 and offers fresh modern decor, quality double glazing and gas central heating. Within the dining kitchen is a stainless steel gas hob, oven and extractor fan whilst the bathrooms contain modern white sanitary ware. There is access to a good sized terraced balcony from the lounge which creates further outdoor space.