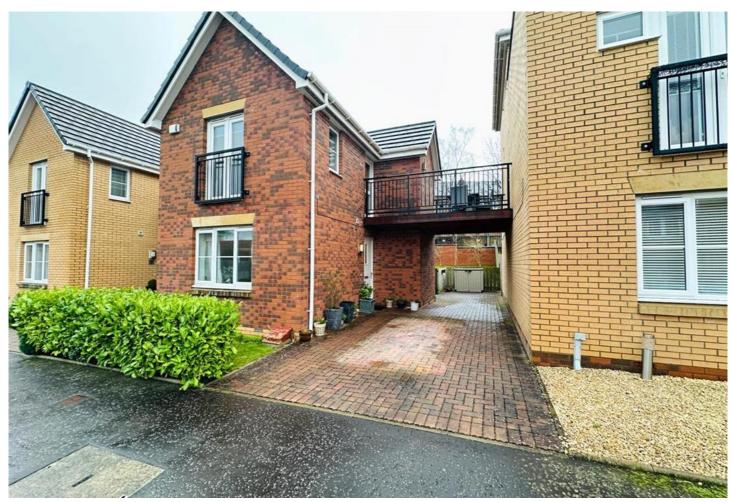

## GRAMMAR SCHOOL WALK, GLASGOW OFFERS OVER £249,995

Enjoying a fabulous setting close to the Main Street, this beautifully presented quirky villa with garden, terraced balcony and cul-de-sac setting.

Enjoying a fabulous setting close to the Main Street, this beautifully presented quirky villa with garden, terraced balcony and cul-desac setting.

The home was built by Barratt Homes circa 2014 and offers fresh modern decor, quality double glazing and gas central heating. Within the dining kitchen is a stainless steel gas hob, oven and extractor fan whilst the bathrooms contain modern white sanitary ware. There is access to a good sized terraced balcony from the lounge which creates further outdoor space.

There is a substantial rear garden with a maintained lawn surrounded with fencing. The front garden is well kept with lawn. To the side of the property is parking for two cars.

Grammar School Walk was built by Barratt Homes within the grounds of the former Uddingston Grammar and is particularly centrally positioned with excellent access to Uddingston Main Street and its amenities whilst within close proximity to schooling. Uddingston is highly regarded for its excellent main street where you can find the majority of every day shopping needs. There is a great choice of restaurants, bistros and pubs, with many more found in nearby Hamilton town centre. The property is located within popular school catchments. For those commuting by public transport there are regular bus and train services from Hamilton and Uddingston to the surrounding towns.