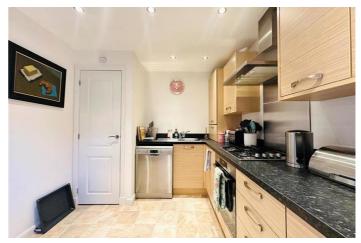

The home was built by Barratt Homes circa 2014 and offers fresh modern decor, quality double glazing and gas central heating. Within the dining kitchen is a stainless steel gas hob, oven and extractor fan whilst the bathrooms contain modern white sanitary ware. There is access to a good sized terraced balcony from the lounge which creates further outdoor space.

The accommodation comprises lounge, modern fitted kitchen, two double bedrooms, shower room, master en suite and a modern utility space.

The floor plan shall provide you with a detailed layout of this well laid out and comfortable home, however we recommend viewing to appreciate the quality of finishings and the convenient setting that's on offer.