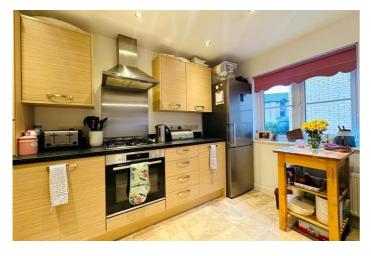

The home was built by Barratt Homes circa 2014 and offers fresh modern decor, quality double glazing and gas central heating. Within the dining kitchen is a stainless steel gas hob, oven and extractor fan whilst the bathrooms contain modern white sanitary ware. There is access to a good sized terraced balcony from the lounge which creates further outdoor space.

The accommodation comprises lounge, modern fitted kitchen, two double bedrooms, shower room, master en suite and a modern utility space.

The floor plan shall provide you with a detailed layout of this well laid out and comfortable home, however we recommend viewing to appreciate the quality of finishings and the convenient setting that's on offer.