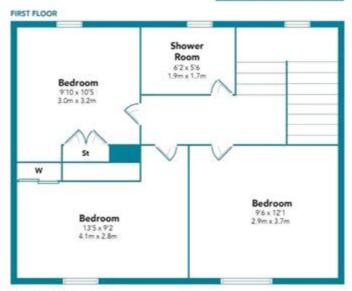

The property offers generous living accommodation across two levels comprising a bright spacious lounge with front facing views over looking Lingley Avenue, dining, a fitted kitchen with integrated appliances, base and wall storage units and rear door access to the fully enclosed rear garden, three large double bedrooms & a family shower room.

This property further benefits from gas central heating, double glazing throughout and private fully enclosed rear garden.

Lingley Avenue is located in the residential area of Gartlea made up of similar house styles. It is close to local primary and secondary schools, shops, retail outlet, leisure centre, and swimming pool which is a short walk away in Airdrie Town Centre, within the town centre you will also find a great selection of bars and restaurants.