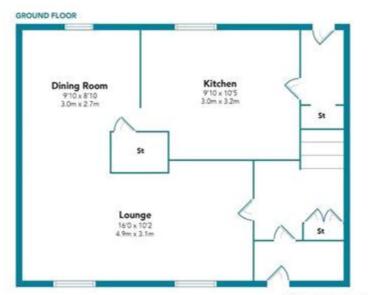

The property offers generous living accommodation across two levels comprising a bright spacious lounge with front facing views over looking Lingley Avenue, dining, a fitted kitchen with integrated appliances, base and wall storage units and rear door access to the fully enclosed rear garden, three large double bedrooms & a family shower room.

This property further benefits from gas central heating, double glazing throughout and private fully enclosed rear garden.

Lingley Avenue is located in the residential area of Gartlea made up of similar house styles. It is close to local primary and secondary schools, shops, retail outlet, leisure centre, and swimming pool which is a short walk away in Airdrie Town Centre, within the town centre you will also find a great selection of bars and restaurants.