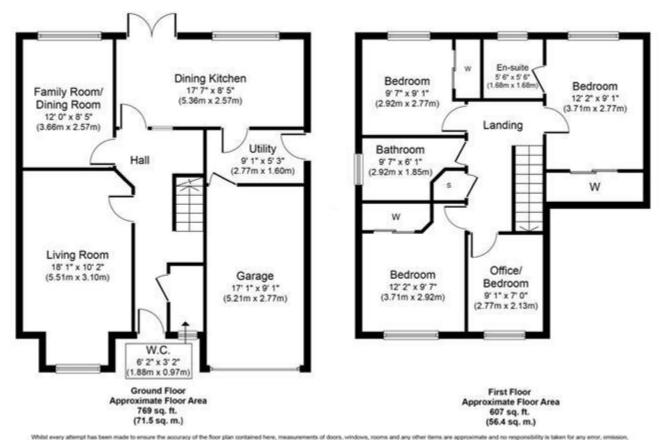

The property has fresh decor throughout which is complimented with a mix of quality flooring, including carpet.

The ground floor accommodation comprises reception hall, front facing lounge, rear facing lounge, modern fitted kitchen with dining space & separate utility room and WC. The upper floor offers four well proportioned bedrooms with master en-suite shower room and a family bathroom.

The floor plan shall provide you with a detailed layout of this well finished and comfortable home; however, we recommend viewing to appreciate the setting that's on offer.

To the front of the property is a lawn and a monoblock driveway providing space for multiple cars, whilst the private rear gardens are laid to lawn and bounded by timber fencing. Consisting of only six properties in a quiet culdesac setting, this could be the perfect move for you!

Tenure: Freehold

CHERRY GROVE, BARGEDDIE, GLASGOW OFFERS OVER £279,995 Freehold

been made to ensure the accuracy of the floor plan contained here, measurements of doors, windows, rooms and any other items are approximate and no responsibility is taken for any error, omission assurements should not be relied upon for valuation, transaction and/or funding purposes This plan is for illustrative purposes only and should be used as such by any prospective purchaser or tenant.