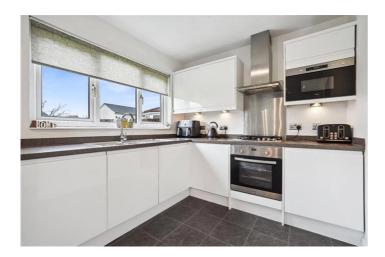

The property has fresh decor throughout which is complimented with a mix of quality flooring, including carpet.

The ground floor accommodation comprises reception hall, front facing lounge, rear facing lounge, modern fitted kitchen with dining space & separate utility room and WC. The upper floor offers four well proportioned bedrooms with master en-suite shower room and a family bathroom.