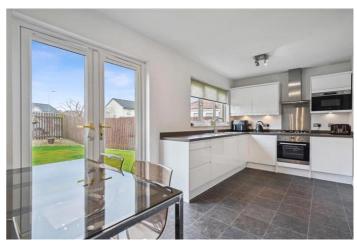

The property has fresh decor throughout which is complimented with a mix of quality flooring, including carpet.

The ground floor accommodation comprises reception hall, front facing lounge, rear facing lounge, modern fitted kitchen with dining space & separate utility room and WC. The upper floor offers four well proportioned bedrooms with master en-suite shower room and a family bathroom.