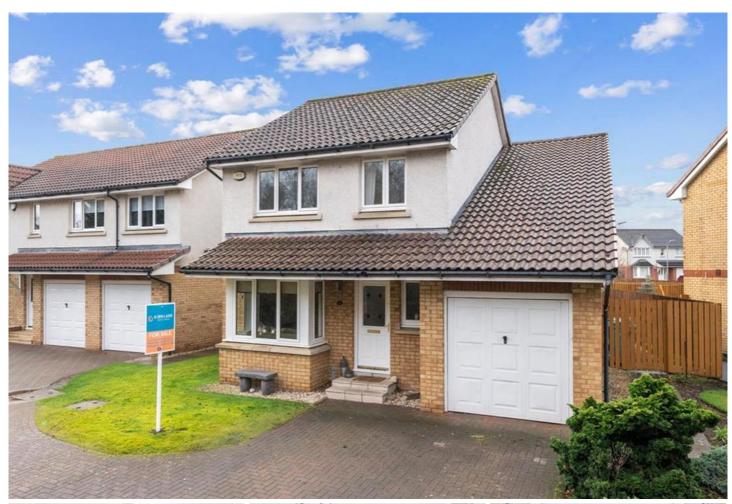

## CHERRY GROVE, BARGEDDIE, GLASGOW OFFERS OVER £279,995 Freehold

Kirkland Estate Agents are proud to present to the market this impressive and generously sized modern detached villa is located within the popular location of Drumpellier Lawns, Coatbridge. EPC Rating: C.

The property has fresh decor throughout which is complimented with a mix of quality flooring, including carpet.

The ground floor accommodation comprises reception hall, front facing lounge, rear facing lounge, modern fitted kitchen with dining space & separate utility room and WC. The upper floor offers four well proportioned bedrooms with master en-suite shower room and a family bathroom.

The floor plan shall provide you with a detailed layout of this well finished and comfortable home; however, we recommend viewing to appreciate the setting that's on offer.

To the front of the property is a lawn and a monoblock driveway providing space for multiple cars, whilst the private rear gardens are laid to lawn and bounded by timber fencing. Consisting of only six properties in a quiet culdesac setting, this could be the perfect move for you!

Cherry Grove is located within the highly regarded Drumpellier Lawns development of the town and is conveniently placed for schooling, shopping and Drumpellier Country Park and it's amenities. Within the immediate area and the town of Coatbridge, there is a great choice of restaurants, bistros and pubs. The property is located within particularly popular school catchments and for those commuting by public transport there are regular bus and train services from Coatbridge to the surrounding towns and cities including Glasgow and Edinburgh. The M74 and M8 motorways provide excellent access to the central belt linking the surrounding towns and cities. Sports facilities are in abundance and include golf courses, swimming pools, gyms and country parks with picturesque walks.