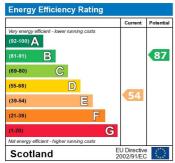

Internal viewing is recommended to fully appreciate the property on offer.

EPC Rating E54
Council Tax Band A
Landlord Registration Number: Pending
Scottish Lettings Agent Registration Number: LARN2305008

Council Tax Band: A (North Lanarkshire Council)

Deposit: £1,095

ST. BRIDES WAY, BOTHWELL, GLASGOW £895 PCM

The energy efficiency rating is a measure of the overall efficiency of a home. The higher the rating the more energy efficient the home is and the lower the fuel bills will be.