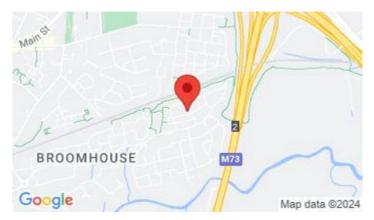

Broomhouse is located on the outskirts of Uddingston which boasts a wide and varied range of amenities such as premier shops, restaurants, and bars. Sports facilities are in abundance in the area and include golf courses, swimming pools, gyms, and country parks with picturesque walks. For those commuting by public transport, there are regular bus and train services from Uddingston to the surrounding towns and cities including Glasgow and Edinburgh, whilst the nearby M74 and M8 motorways provide excellent access throughout the central belt.