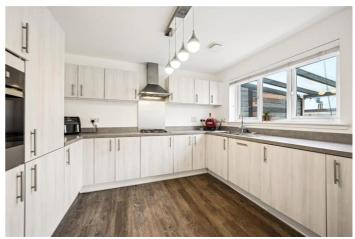

The accommodation extends to; a welcoming reception hallway, a front-facing lounge, an open-plan fully-fitted kitchen/dining area with patio doors that lead to the garden, a utility room, and a downstairs W/C.