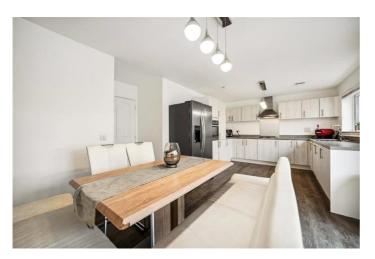

The accommodation extends to; a welcoming reception hallway, a front-facing lounge, an open-plan fully-fitted kitchen/dining area with patio doors that lead to the garden, a utility room, and a downstairs W/C.