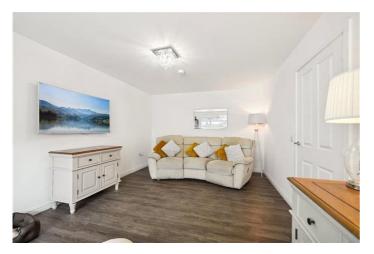

The accommodation extends to; a welcoming reception hallway, a front-facing lounge, an open-plan fully-fitted kitchen/dining area with patio doors that lead to the garden, a utility room, and a downstairs W/C.

On the upper floor, there are four good-sized bedrooms with a master en-suite and a modern four-piece bathroom. The home is heated via gas central heating and double glazed windows are installed throughout.