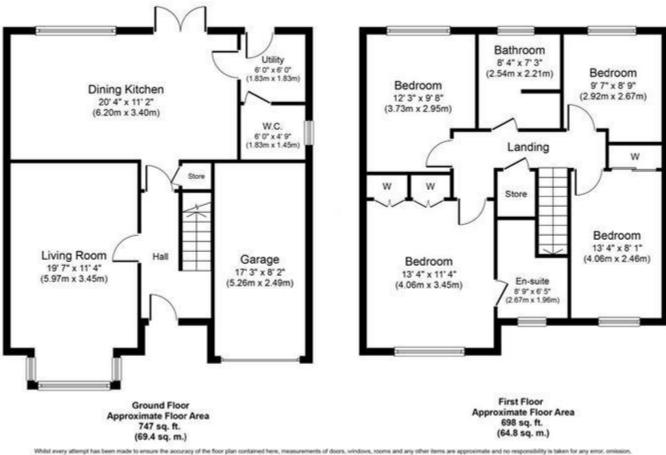

The property benefits from a driveway on arrival which allows excellent parking for several vehicles, and a spacious garage. The garden grounds have been landscaped at the front and rear, with the rear grounds featuring a raised decking area, a neat artificial lawn and surrounding fencing.

The accommodation extends to; a welcoming reception hallway, a front-facing lounge, an open-plan fully-fitted kitchen/dining area with patio doors that lead to the garden, a utility room, and a downstairs W/C.

On the upper floor, there are four good-sized bedrooms with a master en-suite and a modern four-piece bathroom. The home is heated via gas central heating and double glazed windows are installed throughout.

BARTONSHILL GARDENS, UDDINGSTON, GLASGOW OFFERS OVER £310,000

o ensure the accuracy of the floor plan contained here, measurements of doors, windows, stooms and any other items are approximate and no responsibility is taken for any error, omission should not be relied upon for valuation, transaction and/or funding purposes. This plan is for illustrative purposes only and should be used as such by any prospective purchaser or tenant. The services, systems and appliances shown have no been tested and no guarantee as to their operability or efficiency can be given. Copyright V360 Ltd 2024 | www.houseviz.com or mis-sta nent The m