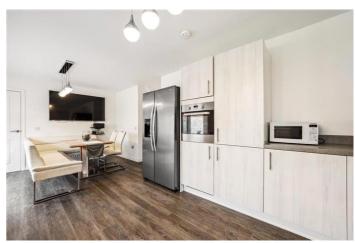

The accommodation extends to; a welcoming reception hallway, a front-facing lounge, an open-plan fully-fitted kitchen/dining area with patio doors that lead to the garden, a utility room, and a downstairs W/C.