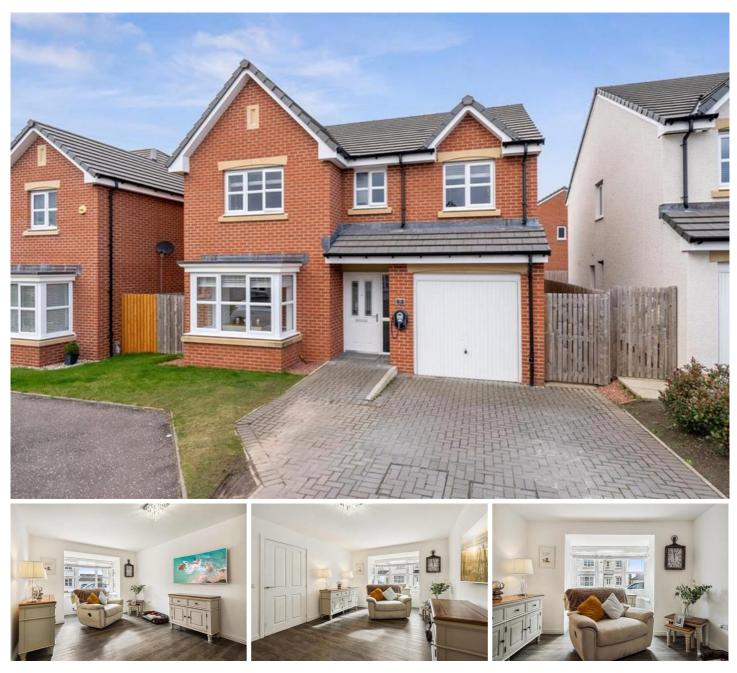

## BARTONSHILL GARDENS, UDDINGSTON, GLASGOW OFFERS OVER £310,000

A truly stunning four-bedroom detached villa located within a sought-after development. This superb family home offers a spacious and versatile layout over two levels and is presented to the market in excellent condition.

A truly stunning four-bedroom detached villa located within a sought-after development. This superb family home offers a spacious and versatile layout over two levels and is presented to the market in excellent condition.

The property benefits from a driveway on arrival which allows excellent parking for several vehicles, and a spacious garage. The garden grounds have been landscaped at the front and rear, with the rear grounds featuring a raised decking area, a neat artificial lawn and surrounding fencing.

The accommodation extends to; a welcoming reception hallway, a front-facing lounge, an open-plan fully-fitted kitchen/dining area with patio doors that lead to the garden, a utility room, and a downstairs W/C.

On the upper floor, there are four good-sized bedrooms with a master en-suite and a modern four-piece bathroom. The home is heated via gas central heating and double glazed windows are installed throughout.