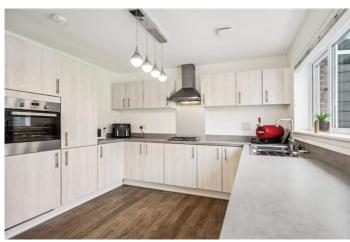

The accommodation extends to; a welcoming reception hallway, a front-facing lounge, an open-plan fully-fitted kitchen/dining area with patio doors that lead to the garden, a utility room, and a downstairs W/C.