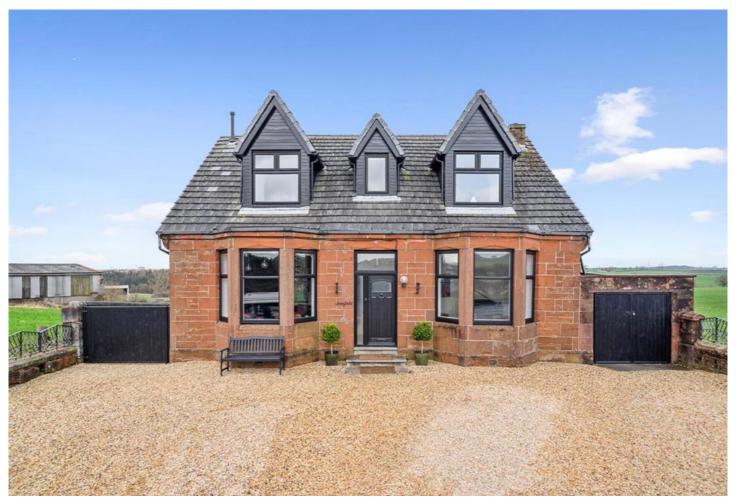

## JANEFIELD, COATBRIDGE OFFERS OVER £420,000 Freehold

If you are looking for a truly striking stand-alone family home, look no further! Kirkland Estate Agents are thrilled to present this stunning traditional sandstone property - book your viewing now, we assure you will not be disappointed.

If you are looking for a truly striking stand-alone family home, look no further! Kirkland Estate Agents are thrilled to present this stunning traditional sandstone property - book your viewing now, we assure you will not be disappointed.

To the front of property is a driveway suitable for four vehicles with a further driveway to the side of the property and also attached garage which is able to shelter two cars lengthways. The rear landscaped garden is mainly laid to lawn with three decked patio areas and well maintained. The outbuilding at foot of garden could be utilised as a personal studio or humbling retreat. Further storage can be found in cellar, entrance at rear of property.