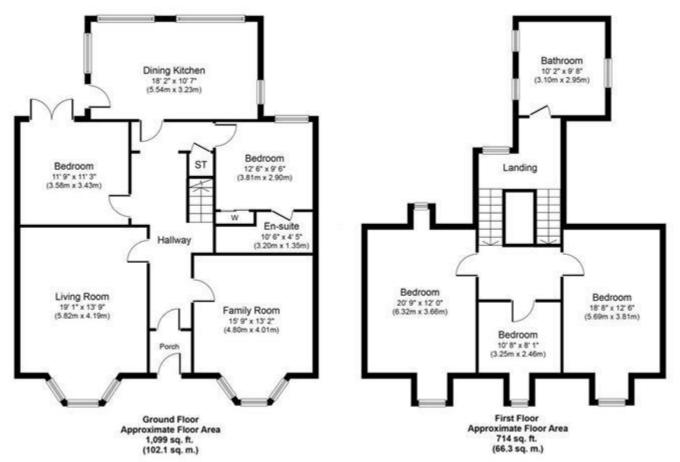

On entering the home, the impressive entrance hallway features a gallery staircase giving access to the upper levels of villa.

The accommodation on ground floor consists of welcoming vestibule leading to the grand reception hallway, granting access into the formal lounge, separate sitting room & two lower bedrooms, one complete with downstairs ensuite with shower unit. One of the many unique selling points of this beautiful home is the open plan kitchen/dining area, spoiled for choice with picturesque window views and an array of natural sunlight flooding in from all directions!

The accommodation on the mid-level consists of large family bathroom, including bathtub and separate shower unit. Continuing upward, two large double bedrooms can be found along with one smaller bedroom between both larger rooms.

To the front of property is a driveway suitable for four vehicles with a further driveway to the side of the property and also attached garage which is able to shelter two cars lengthways. The rear landscaped garden is mainly laid to lawn with three decked patio areas and well maintained. The outbuilding at foot of garden could be utilised as a personal studio or humbling retreat. Further storage can be found in cellar, entrance at rear of property.

Tenure: Freehold

JANEFIELD, COATBRIDGE
OFFERS OVER £420,000 Freehold

are the accuracy of the floor plan contained here, measurements of doors, windows, rooms and any other items are approximate and no responsibility is taken for any error, omission id not be relied upon for valuation, transaction and/or funding purposes. This plan is for illustrative purposes only and should be used as such by any prospective purchaser or tenant. The services, systems and appliances shown have not been tested and no garantees as to their operability or efficiency can be given.