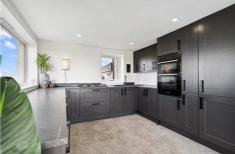

On entering the home, the impressive entrance hallway features a gallery staircase giving access to the upper levels of villa.

The accommodation on ground floor consists of welcoming vestibule leading to the grand reception hallway, granting access into the formal lounge, separate sitting room & two lower bedrooms, one complete with downstairs ensuite with shower unit. One of the many unique selling points of this beautiful home is the open plan kitchen/dining area, spoiled for choice with picturesque window views and an array of natural sunlight flooding in from all directions!