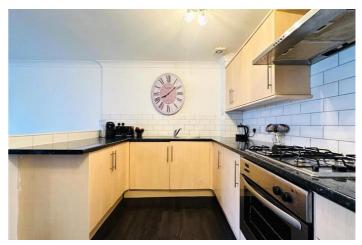

The spacious accommodation on offer extends to entrance hallway, good sized lounge with bay window and open plan fitted kitchen with range of base and wall mounted units, two bedrooms both with fitted wardrobes, the master having an en-suite shower room and family bathroom with three piece suite.