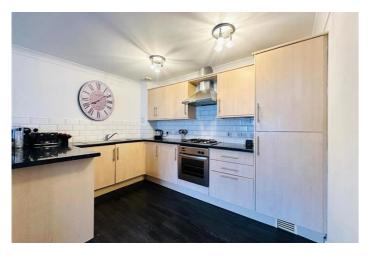

The spacious accommodation on offer extends to entrance hallway, good sized lounge with bay window and open plan fitted kitchen with range of base and wall mounted units, two bedrooms both with fitted wardrobes, the master having an en-suite shower room and family bathroom with three piece suite.