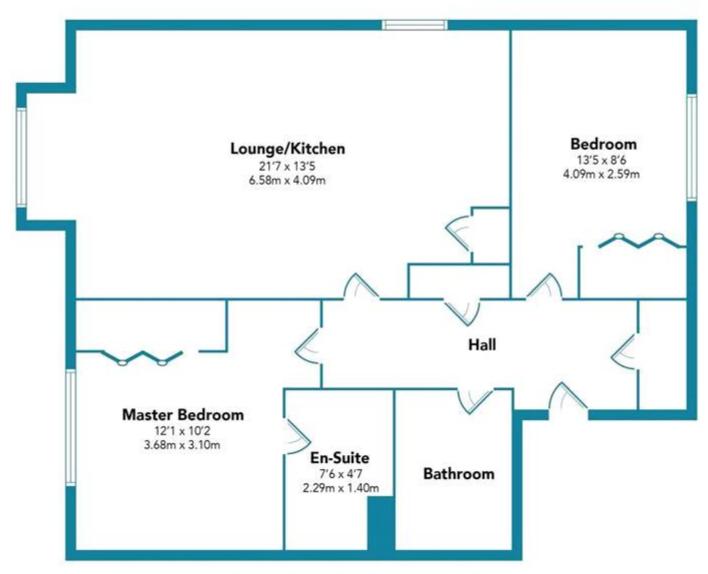

The spacious accommodation on offer extends to entrance hallway, good sized lounge with bay window and open plan fitted kitchen with range of base and wall mounted units, two bedrooms both with fitted wardrobes, the master having an en-suite shower room and family bathroom with three piece suite.

SCOTT PLACE, BELLSHILL OFFERS OVER £95,000

Floorplans are indicative only - not to scale Produced by Plush Plans Ltd ⋈