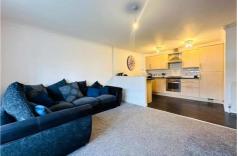

The spacious accommodation on offer extends to entrance hallway, good sized lounge with bay window and open plan fitted kitchen with range of base and wall mounted units, two bedrooms both with fitted wardrobes, the master having an en-suite shower room and family bathroom with three piece suite.