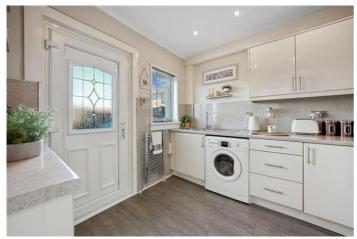

The accommodation comprises a welcoming reception hallway, a bright and airy lounge with a dining area to the rear, a breakfast-sized kitchen, two generous-sized bedrooms and a lined attic space. Completing the accommodation is the family shower room.