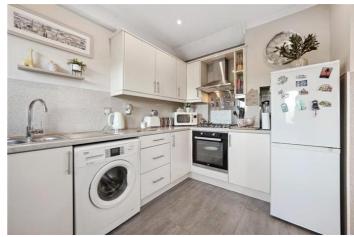

The accommodation comprises a welcoming reception hallway, a bright and airy lounge with a dining area to the rear, a breakfast-sized kitchen, two generous-sized bedrooms and a lined attic space. Completing the accommodation is the family shower room.