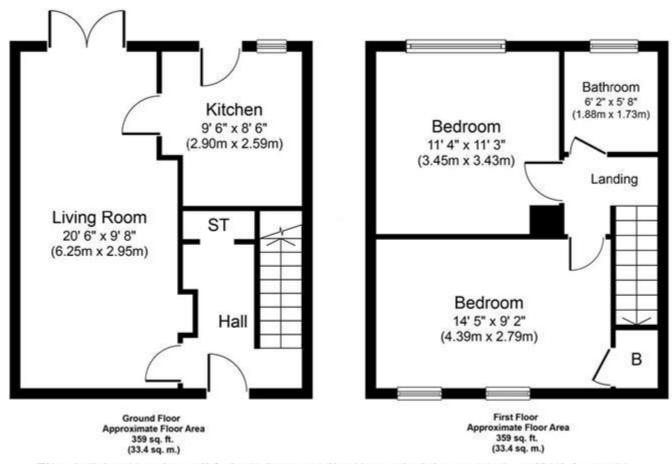

The enclosed floor plan shall provide a detailed layout of this outstanding property; however, we recommend early inspection to appreciate the size, layout and setting on offer.

The property has a generously sized private rear garden which includes a patio area and lawn. There is also a lawn to the front as well as on street parking.

CALDERWOOD AVENUE, GLASGOW OFFERS OVER £125,000

Whilst every attempt has been made to ensure the accuracy of the floor plan contained here, measurements of doors, windows, rooms and any other items are approximate and no responsibility is taken for any error, omission, or mis-statement. The measurements should not be relied upon for valuation, transaction and/or funding purposes. This plan is for illustrative purposes only and should be used as such by any prospective purchaser or tenant.