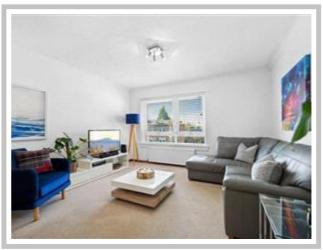

The accommodation comprises; large reception hallway with storage, sizeable lounge with dining space, striking modern kitchen with stainless steel appliances, two double bedrooms with fitted wardrobes and an attractive newly fitted shower room.