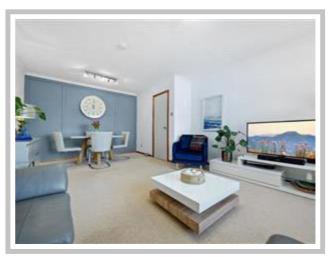

The accommodation comprises; large reception hallway with storage, sizeable lounge with dining space, striking modern kitchen with stainless steel appliances, two double bedrooms with fitted wardrobes and an attractive newly fitted shower room.