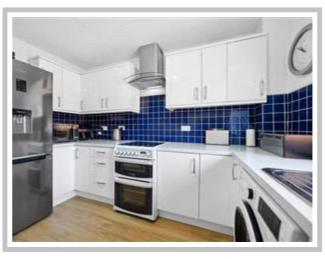

The accommodation comprises; large reception hallway with storage, sizeable lounge with dining space, striking modern kitchen with stainless steel appliances, two double bedrooms with fitted wardrobes and an attractive newly fitted shower room.