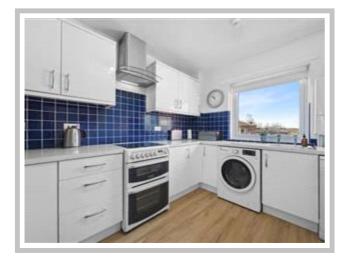

The accommodation comprises; large reception hallway with storage, sizeable lounge with dining space, striking modern kitchen with stainless steel appliances, two double bedrooms with fitted wardrobes and an attractive newly fitted shower room.