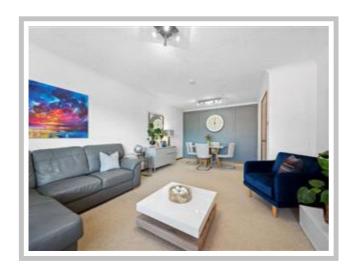

The accommodation comprises; large reception hallway with storage, sizeable lounge with dining space, striking modern kitchen with stainless steel appliances, two double bedrooms with fitted wardrobes and an attractive newly fitted shower room.