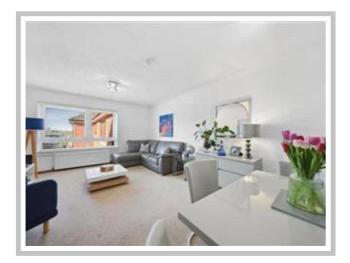

The accommodation comprises; large reception hallway with storage, sizeable lounge with dining space, striking modern kitchen with stainless steel appliances, two double bedrooms with fitted wardrobes and an attractive newly fitted shower room.