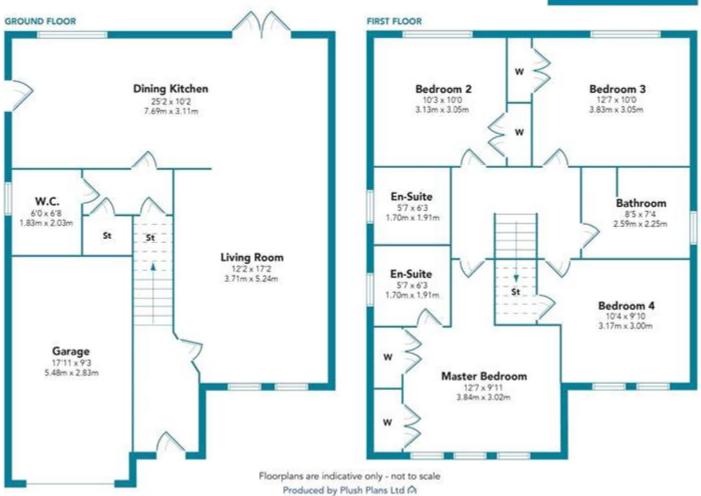

## FIXED PRICE £379,000 Freehold

The Islay is a spacious home allowing the whole family to enjoy their own space with free flowing living areas and 4 large bedrooms, 2 with en-suites, and family bathroom with separate shower. The open plan style areas makes for a luxurious property flooded with natural light.

- 4 bed Detached Villa
- Designer Kitchen with Integrated Appliances
- Two En-Suites with Porcelanosa Tiling
- · Gas Central heating
- All Interlinked Smoke & Fire Alarms

The Islay is a spacious home allowing the whole family to enjoy their own space with free flowing living areas and 4 large bedrooms, 2 with en-suites, and family bathroom with separate shower. The open plan style areas makes for a luxurious property flooded with natural light.