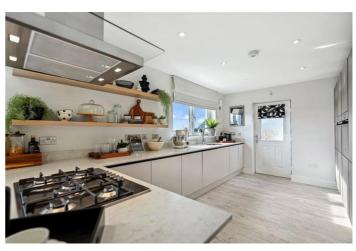

- 4 bed Detached Villa
- Designer Kitchen with Integrated Appliances
- Two En-Suites with Porcelanosa Tiling
- · Gas Central heating
- All Interlinked Smoke & Fire Alarms

The Islay is a spacious home allowing the whole family to enjoy their own space with free flowing living areas and 4 large bedrooms, 2 with en-suites, and family bathroom with separate shower. The open plan style areas makes for a luxurious property flooded with natural light.