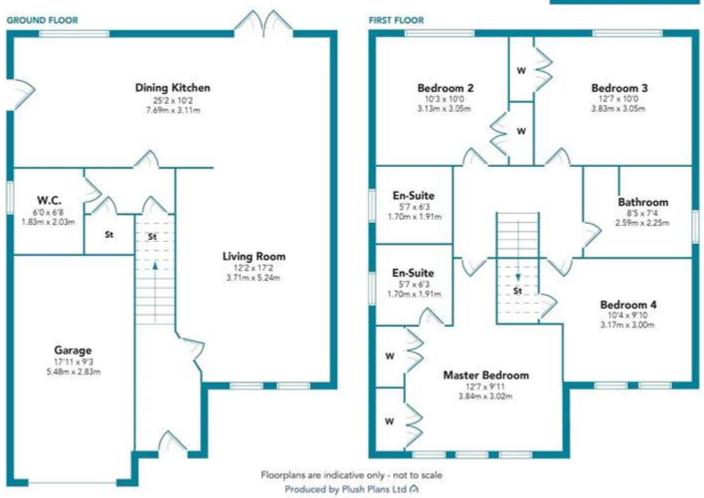

## FIXED PRICE £379,000 Freehold

The Islay is a spacious home allowing the whole family to enjoy their own space with free flowing living areas and 4 large bedrooms, 2 with en-suites, and family bathroom with separate shower. The open plan style areas makes for a luxurious property flooded with natural light.

- · 4 bed Detached Villa
- Designer Kitchen with Integrated Appliances
- Two En-Suites with Porcelanosa Tiling
- · Gas Central heating
- All Interlinked Smoke & Fire Alarms

The Islay is a spacious home allowing the whole family to enjoy their own space with free flowing living areas and 4 large bedrooms, 2 with en-suites, and family bathroom with separate shower. The open plan style areas makes for a luxurious property flooded with natural light.