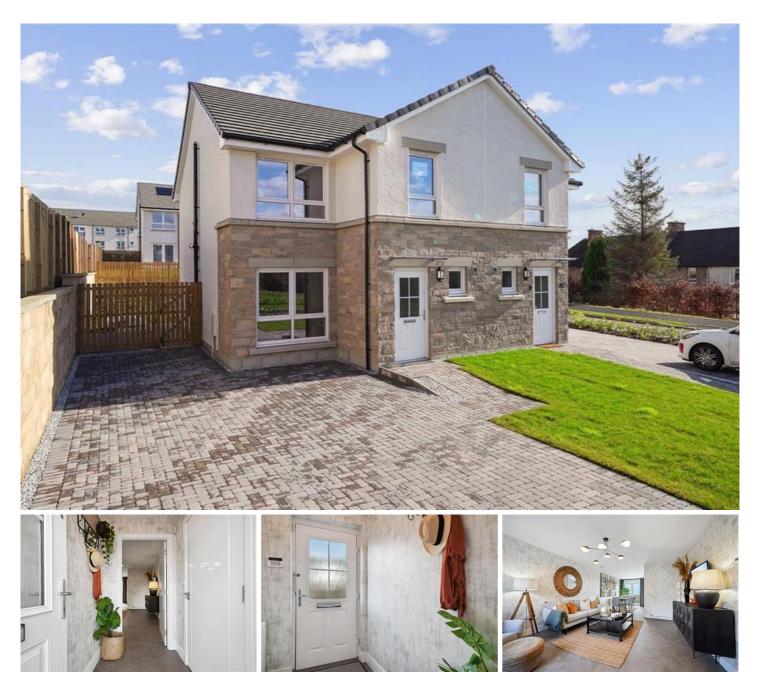

## PLOT 19 BLAIRHILL GARDENS, BLAIR ROAD, COATBRIDGE FIXED PRICE £264,000 Freehold

A luxury 3 bedroom semi-detached home offering generous room sizes, an attractive living and dining kitchen layout, plenty of storage and spacious bedrooms. With the added luxury of a stylish en-suite and family bathroom, The Glendhu home is the perfect design for a couple or growing family.

- 3 bed Semi-Detached Villa
- Designer Kitchen with **Integrated Appliances**
- · Family Bathroom & En-Suite with Porcelanosa Tiling
- WC
- Gas Central heating

A luxury 3 bedroom semi-detached home offering generous room

sizes, an attractive living and dining kitchen layout, plenty of storage and spacious bedrooms. With the added luxury of a stylish ensuite and family bathroom, The Glendhu home is the perfect design for a couple or growing family.