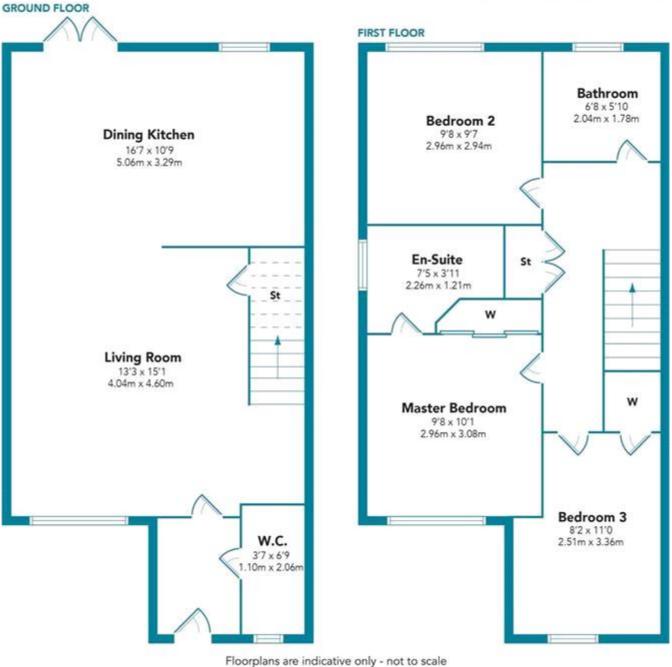

Produced by Plush Plans Ltd 🖓

Whilst every effort is made to ensure the accuracy of these details, it should be noted that the measurements are approximate only. Floorplans are for representation purposes only and prepared according to the RICS Code of Measuring Practice by our floorplan provider. Therefore, the layout of doors, windows and rooms are approximate and should be regarded as such by any prospective purchaser. Any internal photographs are intended as a guide only and it should not be assumed that any of the furniture/fittings are included in any sale. Where shown, details of lease, ground rent and service charge are provided by the vendor and their accuracy cannot be guaranteed, as the information may not have been verified and further checks should be made either through your soliciotric/conveyance. Where appliances, including central heating, are mentioned, it cannot be guaranteed, as they have not been tested. Please also note that wiring, plumbing and drains have not been checked.