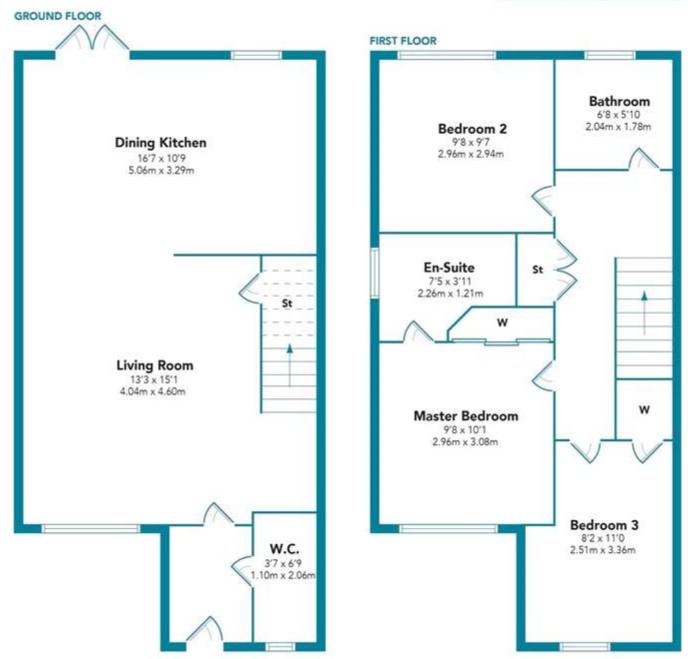

## FIXED PRICE £264,000 Freehold

A luxury 3 bedroom semi-detached home offering generous room sizes, an attractive living and dining kitchen layout, plenty of storage and spacious bedrooms. With the added luxury of a stylish en-suite and family bathroom, The Glendhu home is the perfect design for a couple or growing family.

- 3 bed Semi-Detached Villa
- Designer Kitchen with Integrated Appliances
- Family Bathroom & En-Suite with Porcelanosa Tiling
- WC
- Gas Central heating

A luxury 3 bedroom semi-detached home offering generous room sizes, an attractive living and dining kitchen layout, plenty of storage and spacious bedrooms. With the added luxury of a stylish ensuite and family bathroom, The Glendhu home is the perfect design for a couple or growing family.