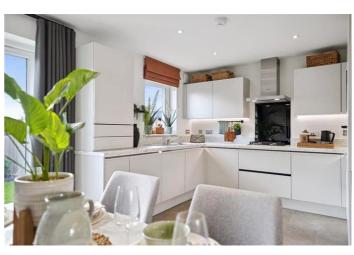

- 3 bed Semi-Detached Villa
- Designer Kitchen with Integrated Appliances
- Family Bathroom & En-Suite with Porcelanosa Tiling
- WC
- Gas Central heating

A luxury 3 bedroom semi-detached home offering generous room sizes, an attractive living and dining kitchen layout, plenty of storage and spacious bedrooms. With the added luxury of a stylish ensuite and family bathroom, The Glendhu home is the perfect design for a couple or growing family.