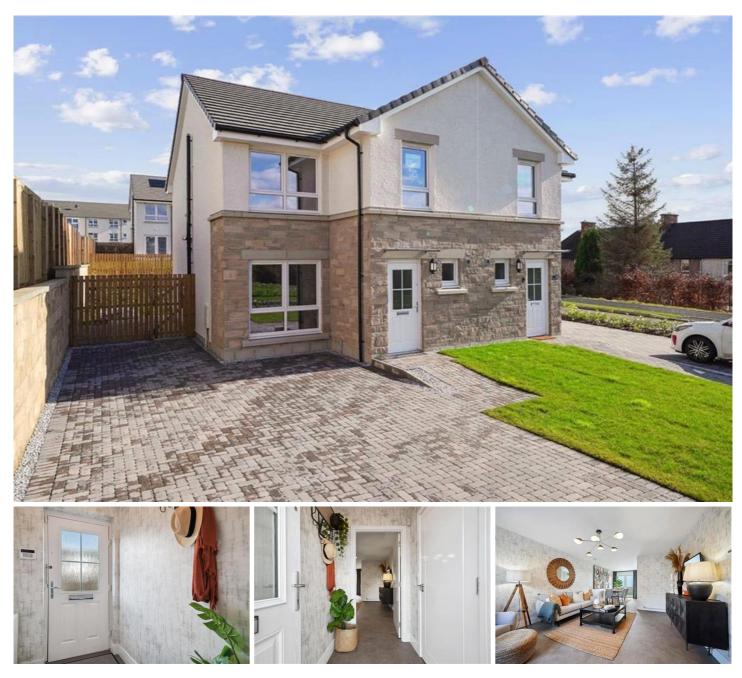

## PLOT 22 BLAIRHILL GARDENS, BLAIR ROAD, COATBRIDGE FIXED PRICE £264,000 Freehold

A luxury 3 bedroom semi-detached home offering generous room sizes, an attractive living and dining kitchen layout, plenty of storage and spacious bedrooms. With the added luxury of a stylish en-suite and family bathroom, The Glendhu home is the perfect design for a couple or growing family.

- 3 bed Semi-Detached Villa
- Designer Kitchen with **Integrated Appliances**
- · Family Bathroom & En-Suite with Porcelanosa Tiling
- WC
- Gas Central heating

A luxury 3 bedroom semi-detached home offering generous room sizes, an attractive living and dining kitchen layout, plenty of storage and spacious bedrooms. With the added luxury of a stylish en-suite and family bathroom, The Glendhu home is the perfect design for a couple or growing family.