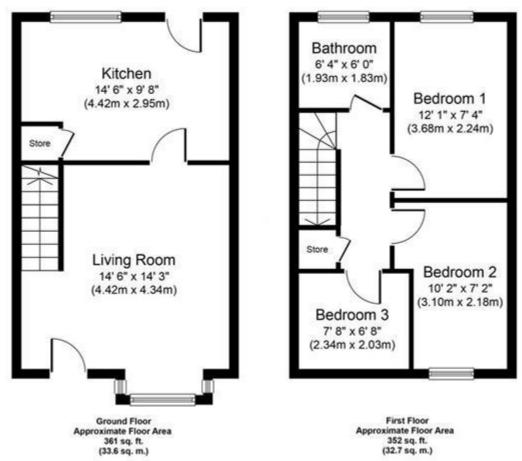

Features of the property include central heating, double glazing, fitted carpets and flooring front garden, driveway to the side and enclosed rear garden.

The attached floor plan shall provide a detailed layout of this impressive home however we recommend inspection to get a true feel for the layout of accommodation.

Tenure: Freehold

HIGH BURNSIDE AVENUE, COATBRIDGE OFFERS OVER £140,000 Freehold

(33.6 sq. III.)

Whilst every afterright has been made to ensure the accuracy of the floor plan contained here, measurements of doors, windows, rooms and any other items are approximate and no responsibility is taken for any error, ornission, or mis-statement. The measurements should not be relied upon for valuation, branaction and/or funding purposes. This plan is for illustrative purposes only and should be used as such by any prospective purchaser or tenser.