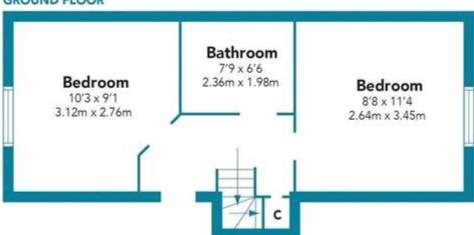

The accommodation comprises lounge, modern fitted dining kitchen, two double bedrooms and a modern family bathroom.

The floor plan shall provide you with a detailed layout of this well laid out and comfortable home, however we recommend viewing to appreciate the quality of finishings and the convenient setting that's on offer.

#### **GROUND FLOOR**

### **FIRST FLOOR**

Floorplans are indicative only - not to scale Produced by Plush Plans Ltd ♠