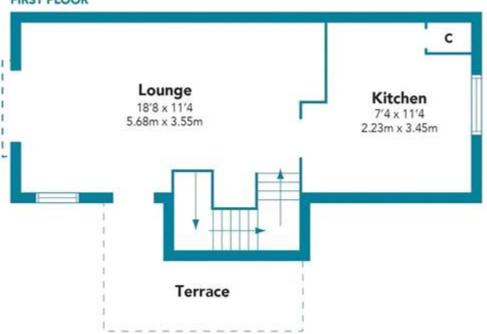

The accommodation comprises lounge, modern fitted dining kitchen, two double bedrooms and a modern family bathroom.

The floor plan shall provide you with a detailed layout of this well laid out and comfortable home, however we recommend viewing to appreciate the quality of finishings and the convenient setting that's on offer.

### **FIRST FLOOR**

Floorplans are indicative only - not to scale Produced by Plush Plans Ltd ♠