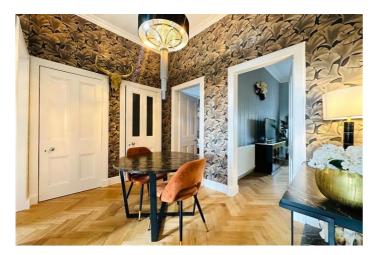

The property offers an abundance of space and light with generous sized rooms throughout. The accommodation extends to entrance hallway with storage, large front facing lounge, newly fitted modern kitchen with integrated appliances, two double bedrooms with storage, shower roomand modern bathroom with roll top bath.