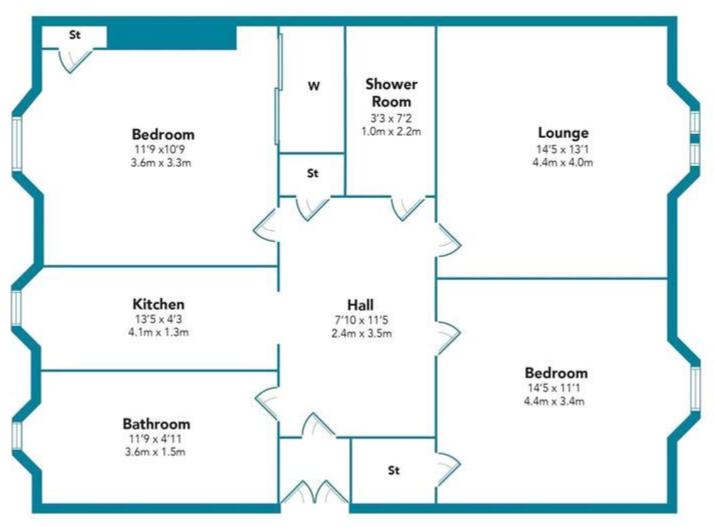

The property offers an abundance of space and light with generous sized rooms throughout. The accommodation extends to entrance hallway with storage, large front facing lounge, newly fitted modern kitchen with integrated appliances, two double bedrooms with storage, shower roomand modern bathroom with roll top bath.

MAIN STREET, GLASGOW OFFERS OVER £199,995

Floorplans are indicative only - not to scale Produced by Plush Plans Ltd ♠