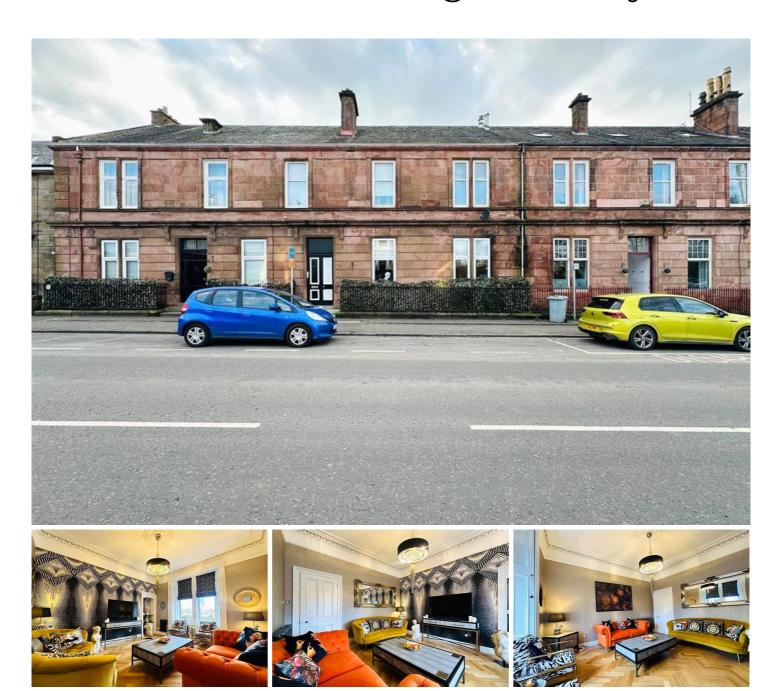

## MAIN STREET, GLASGOW OFFERS OVER £199,995

This elegant, ground floor two bedroom apartment is proudly positioned in the heart of Uddingston. From its impressive and bold external features, to its warm flowing and feature rich rooms, this property perfectly blends the benefits of traditional sandstone properties with today's modern living.

This elegant, ground floor two bedroom apartment is proudly positioned in the heart of Uddingston. From its impressive and bold external features, to its warm flowing and feature rich rooms, this property perfectly blends the benefits of traditional sandstone properties with today's modern living.

The property offers an abundance of space and light with generous sized rooms throughout. The accommodation extends to entrance hallway with storage, large front facing lounge, newly fitted modern kitchen with integrated appliances, two double bedrooms with storage, shower roomand modern bathroom with roll top bath.

Features of the property include double glazing and gas central heating.

Externally, there is resident's parking to the rear and attractive communal garden grounds.

Viewing is highly recommended to fully appreciate the property on offer.