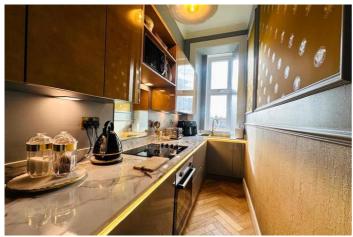

The property offers an abundance of space and light with generous sized rooms throughout. The accommodation extends to entrance hallway with storage, large front facing lounge, newly fitted modern kitchen with integrated appliances, two double bedrooms with storage, shower roomand modern bathroom with roll top bath.