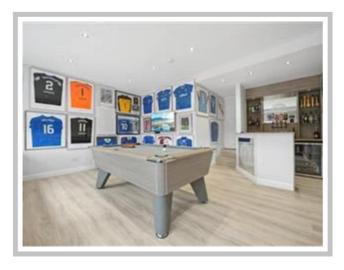

Internally the accommodation comprises a grand reception hallway, front-facing lounge with a feature bay window, family room, dining room / office, new fully fitted kitchen with a host of appliances, utility room w/c and a newly fitted bar/ pool room. On the upper level, there are four double bedrooms with two en-suites and a four-piece bathroom with sauna.