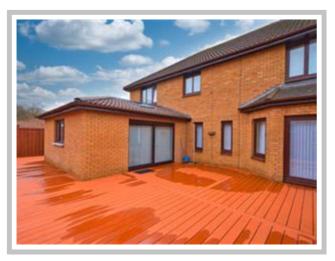

On arrival at the property there is a large driveway. The garden grounds to the front have been laid to lawn with a charming shrub. The rear grounds offer a timber decking area with plenty of social space.