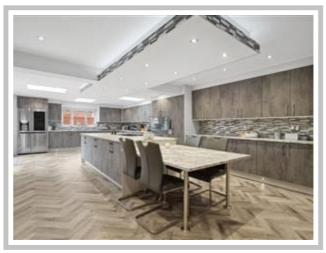

Internally the accommodation comprises a grand reception hallway, front-facing lounge with a feature bay window, family room, dining room / office, new fully fitted kitchen with a host of appliances, utility room w/c and a newly fitted bar/ pool room. On the upper level, there are four double bedrooms with two en-suites and a four-piece bathroom with sauna.