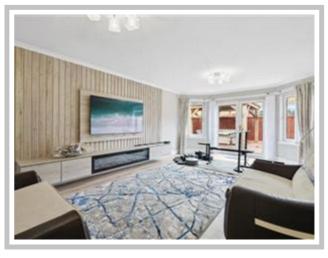

Internally the accommodation comprises a grand reception hallway, front-facing lounge with a feature bay window, family room, dining room / office, new fully fitted kitchen with a host of appliances, utility room w/c and a newly fitted bar/ pool room. On the upper level, there are four double bedrooms with two en-suites and a four-piece bathroom with sauna.