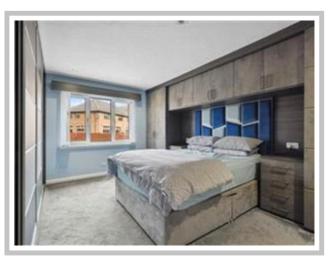

Internally the accommodation comprises a grand reception hallway, front-facing lounge with a feature bay window, family room, dining room / office, new fully fitted kitchen with a host of appliances, utility room w/c and a newly fitted bar/ pool room. On the upper level, there are four double bedrooms with two en-suites and a four-piece bathroom with sauna.