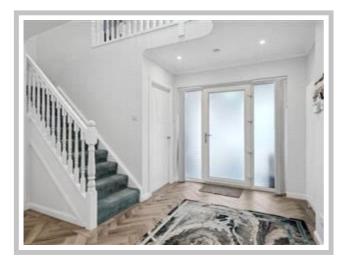

Internally the accommodation comprises a grand reception hallway, front-facing lounge with a feature bay window, family room, dining room / office, new fully fitted kitchen with a host of appliances, utility room w/c and a newly fitted bar/ pool room. On the upper level, there are four double bedrooms with two en-suites and a four-piece bathroom with sauna.