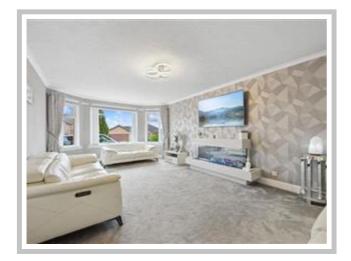

Internally the accommodation comprises a grand reception hallway, front-facing lounge with a feature bay window, family room, dining room / office, new fully fitted kitchen with a host of appliances, utility room w/c and a newly fitted bar/ pool room. On the upper level, there are four double bedrooms with two en-suites and a four-piece bathroom with sauna.