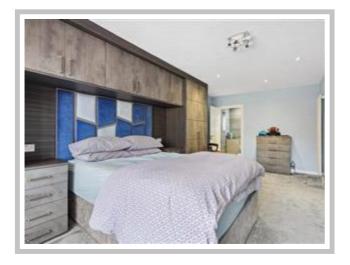

Internally the accommodation comprises a grand reception hallway, front-facing lounge with a feature bay window, family room, dining room / office, new fully fitted kitchen with a host of appliances, utility room w/c and a newly fitted bar/ pool room. On the upper level, there are four double bedrooms with two en-suites and a four-piece bathroom with sauna.