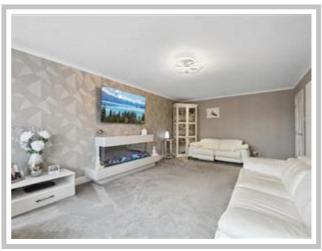

Internally the accommodation comprises a grand reception hallway, front-facing lounge with a feature bay window, family room, dining room / office, new fully fitted kitchen with a host of appliances, utility room w/c and a newly fitted bar/ pool room. On the upper level, there are four double bedrooms with two en-suites and a four-piece bathroom with sauna.