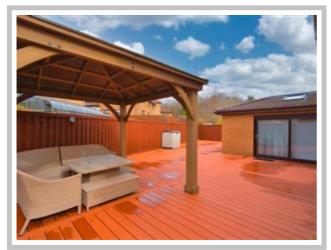

On arrival at the property there is a large driveway. The garden grounds to the front have been laid to lawn with a charming shrub. The rear grounds offer a timber decking area with plenty of social space.