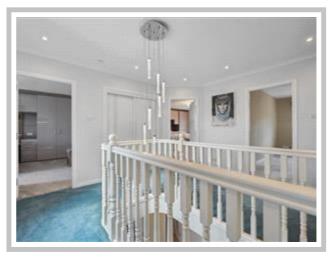

Internally the accommodation comprises a grand reception hallway, front-facing lounge with a feature bay window, family room, dining room / office, new fully fitted kitchen with a host of appliances, utility room w/c and a newly fitted bar/ pool room. On the upper level, there are four double bedrooms with two en-suites and a four-piece bathroom with sauna.