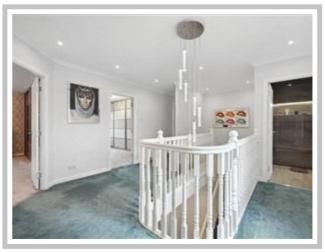

Internally the accommodation comprises a grand reception hallway, front-facing lounge with a feature bay window, family room, dining room / office, new fully fitted kitchen with a host of appliances, utility room w/c and a newly fitted bar/ pool room. On the upper level, there are four double bedrooms with two en-suites and a four-piece bathroom with sauna.