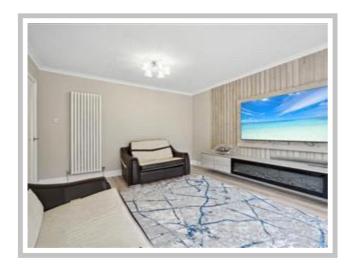

Internally the accommodation comprises a grand reception hallway, front-facing lounge with a feature bay window, family room, dining room / office, new fully fitted kitchen with a host of appliances, utility room w/c and a newly fitted bar/ pool room. On the upper level, there are four double bedrooms with two en-suites and a four-piece bathroom with sauna.