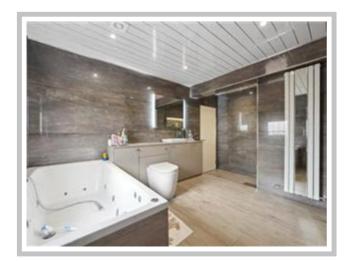

Internally the accommodation comprises a grand reception hallway, front-facing lounge with a feature bay window, family room, dining room / office, new fully fitted kitchen with a host of appliances, utility room w/c and a newly fitted bar/ pool room. On the upper level, there are four double bedrooms with two en-suites and a four-piece bathroom with sauna.