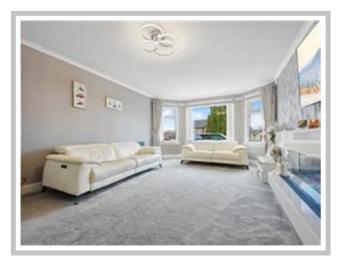

Internally the accommodation comprises a grand reception hallway, front-facing lounge with a feature bay window, family room, dining room / office, new fully fitted kitchen with a host of appliances, utility room w/c and a newly fitted bar/ pool room. On the upper level, there are four double bedrooms with two en-suites and a four-piece bathroom with sauna.