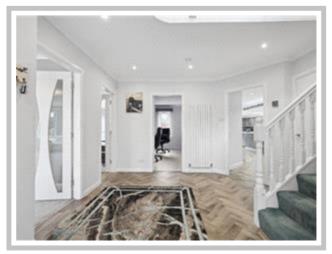

Internally the accommodation comprises a grand reception hallway, front-facing lounge with a feature bay window, family room, dining room / office, new fully fitted kitchen with a host of appliances, utility room w/c and a newly fitted bar/ pool room. On the upper level, there are four double bedrooms with two en-suites and a four-piece bathroom with sauna.