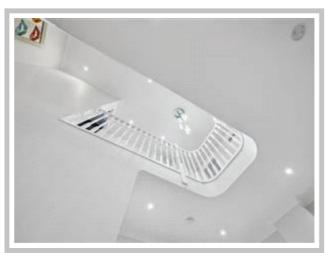

Internally the accommodation comprises a grand reception hallway, front-facing lounge with a feature bay window, family room, dining room / office, new fully fitted kitchen with a host of appliances, utility room w/c and a newly fitted bar/ pool room. On the upper level, there are four double bedrooms with two en-suites and a four-piece bathroom with sauna.