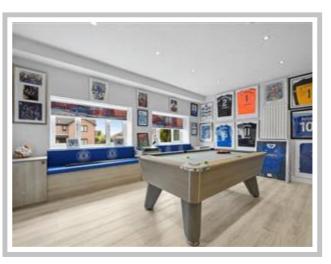

Internally the accommodation comprises a grand reception hallway, front-facing lounge with a feature bay window, family room, dining room / office, new fully fitted kitchen with a host of appliances, utility room w/c and a newly fitted bar/ pool room. On the upper level, there are four double bedrooms with two en-suites and a four-piece bathroom with sauna.