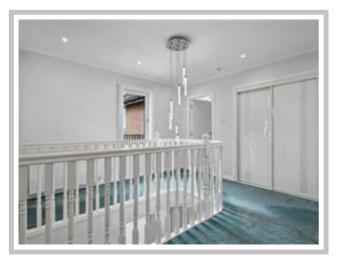

Internally the accommodation comprises a grand reception hallway, front-facing lounge with a feature bay window, family room, dining room / office, new fully fitted kitchen with a host of appliances, utility room w/c and a newly fitted bar/ pool room. On the upper level, there are four double bedrooms with two en-suites and a four-piece bathroom with sauna.