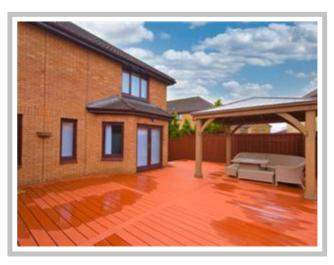

On arrival at the property there is a large driveway. The garden grounds to the front have been laid to lawn with a charming shrub. The rear grounds offer a timber decking area with plenty of social space.