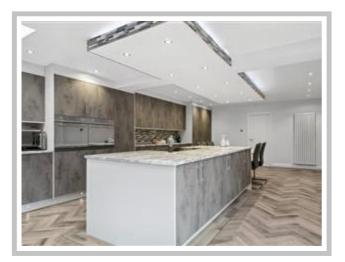

Internally the accommodation comprises a grand reception hallway, front-facing lounge with a feature bay window, family room, dining room / office, new fully fitted kitchen with a host of appliances, utility room w/c and a newly fitted bar/ pool room. On the upper level, there are four double bedrooms with two en-suites and a four-piece bathroom with sauna.