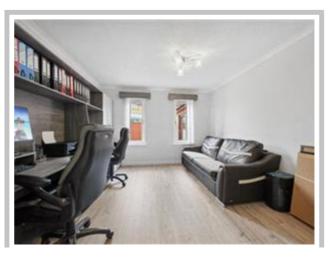

Internally the accommodation comprises a grand reception hallway, front-facing lounge with a feature bay window, family room, dining room / office, new fully fitted kitchen with a host of appliances, utility room w/c and a newly fitted bar/ pool room. On the upper level, there are four double bedrooms with two en-suites and a four-piece bathroom with sauna.