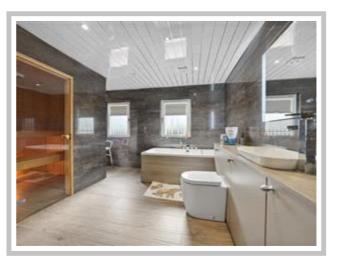

Internally the accommodation comprises a grand reception hallway, front-facing lounge with a feature bay window, family room, dining room / office, new fully fitted kitchen with a host of appliances, utility room w/c and a newly fitted bar/ pool room. On the upper level, there are four double bedrooms with two en-suites and a four-piece bathroom with sauna.