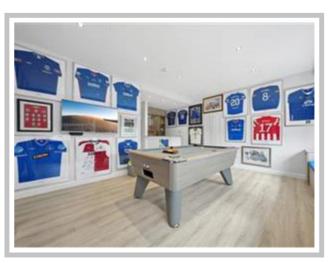

Internally the accommodation comprises a grand reception hallway, front-facing lounge with a feature bay window, family room, dining room / office, new fully fitted kitchen with a host of appliances, utility room w/c and a newly fitted bar/ pool room. On the upper level, there are four double bedrooms with two en-suites and a four-piece bathroom with sauna.