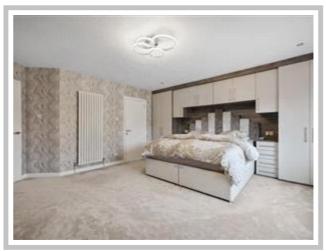

Internally the accommodation comprises a grand reception hallway, front-facing lounge with a feature bay window, family room, dining room / office, new fully fitted kitchen with a host of appliances, utility room w/c and a newly fitted bar/ pool room. On the upper level, there are four double bedrooms with two en-suites and a four-piece bathroom with sauna.