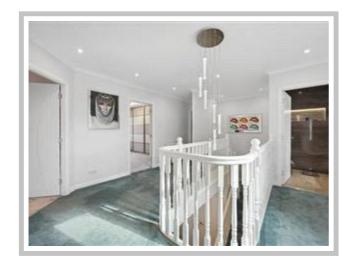

Internally the accommodation comprises a grand reception hallway, front-facing lounge with a feature bay window, family room, dining room / office, new fully fitted kitchen with a host of appliances, utility room w/c and a newly fitted bar/ pool room. On the upper level, there are four double bedrooms with two en-suites and a four-piece bathroom with sauna.