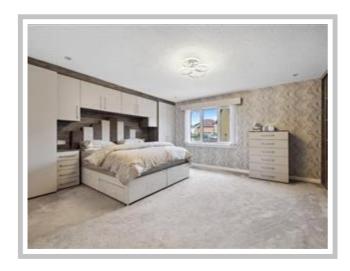

Internally the accommodation comprises a grand reception hallway, front-facing lounge with a feature bay window, family room, dining room / office, new fully fitted kitchen with a host of appliances, utility room w/c and a newly fitted bar/ pool room. On the upper level, there are four double bedrooms with two en-suites and a four-piece bathroom with sauna.