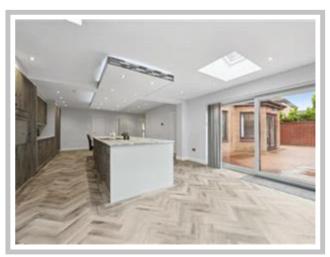

Internally the accommodation comprises a grand reception hallway, front-facing lounge with a feature bay window, family room, dining room / office, new fully fitted kitchen with a host of appliances, utility room w/c and a newly fitted bar/ pool room. On the upper level, there are four double bedrooms with two en-suites and a four-piece bathroom with sauna.