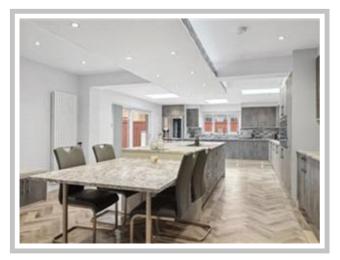

Internally the accommodation comprises a grand reception hallway, front-facing lounge with a feature bay window, family room, dining room / office, new fully fitted kitchen with a host of appliances, utility room w/c and a newly fitted bar/ pool room. On the upper level, there are four double bedrooms with two en-suites and a four-piece bathroom with sauna.