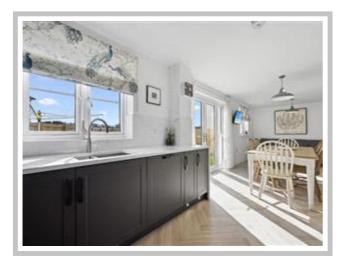

The accommodation on offer is set over two levels with the ground floor comprising; entrance hallway, a bright and spacious front facing lounge, office space, a great size modern fitted kitchen with ample wall and base units, integrated appliances, and dining area. The room is further enhanced by French doors which flood the room with natural light and allows access to the private, landscaped garden. Completing the ground floor accommodation is a cloakroom with W/C and a utility room.