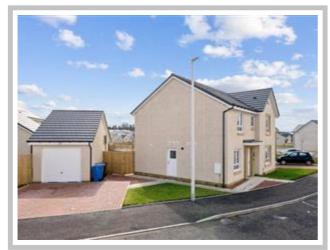

Features of the property include gas central heating, double glazing, solar panels and a loft adding to the already ample storage available.

Externally the property benefits from front and rear gardens and detached garage and monoblock driveway offering off street parking for multiple vehicles.