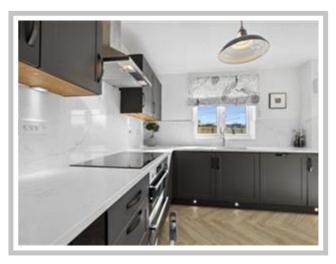

The accommodation on offer is set over two levels with the ground floor comprising; entrance hallway, a bright and spacious front facing lounge, office space, a great size modern fitted kitchen with ample wall and base units, integrated appliances, and dining area. The room is further enhanced by French doors which flood the room with natural light and allows access to the private, landscaped garden. Completing the ground floor accommodation is a cloakroom with W/C and a utility room.