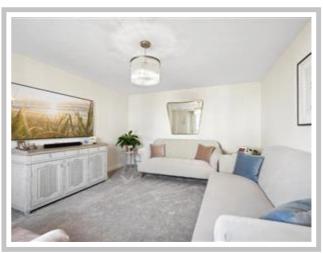

The accommodation on offer is set over two levels with the ground floor comprising; entrance hallway, a bright and spacious front facing lounge, office space, a great size modern fitted kitchen with ample wall and base units, integrated appliances, and dining area. The room is further enhanced by French doors which flood the room with natural light and allows access to the private, landscaped garden. Completing the ground floor accommodation is a cloakroom with W/C and a utility room.