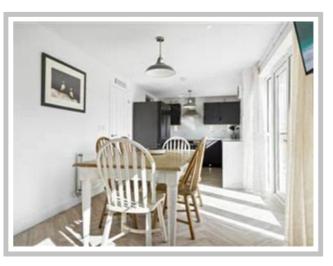

The accommodation on offer is set over two levels with the ground floor comprising; entrance hallway, a bright and spacious front facing lounge, office space, a great size modern fitted kitchen with ample wall and base units, integrated appliances, and dining area. The room is further enhanced by French doors which flood the room with natural light and allows access to the private, landscaped garden. Completing the ground floor accommodation is a cloakroom with W/C and a utility room.