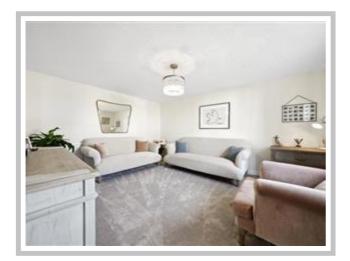

The accommodation on offer is set over two levels with the ground floor comprising; entrance hallway, a bright and spacious front facing lounge, office space, a great size modern fitted kitchen with ample wall and base units, integrated appliances, and dining area. The room is further enhanced by French doors which flood the room with natural light and allows access to the private, landscaped garden. Completing the ground floor accommodation is a cloakroom with W/C and a utility room.