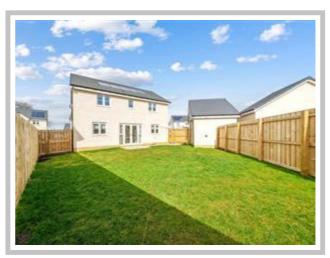

Features of the property include gas central heating, double glazing, solar panels and a loft adding to the already ample storage available.

Externally the property benefits from front and rear gardens and detached garage and monoblock driveway offering off street parking for multiple vehicles.