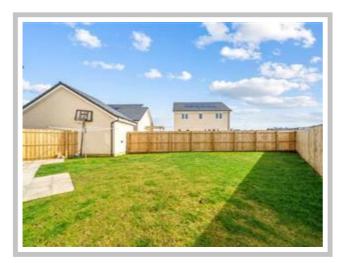

Features of the property include gas central heating, double glazing, solar panels and a loft adding to the already ample storage available.

Externally the property benefits from front and rear gardens and detached garage and monoblock driveway offering off street parking for multiple vehicles.