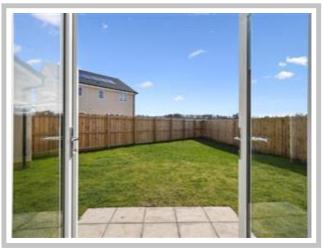

The accommodation on offer is set over two levels with the ground floor comprising; entrance hallway, a bright and spacious front facing lounge, office space, a great size modern fitted kitchen with ample wall and base units, integrated appliances, and dining area. The room is further enhanced by French doors which flood the room with natural light and allows access to the private, landscaped garden. Completing the ground floor accommodation is a cloakroom with W/C and a utility room.

Features of the property include gas central heating, double glazing, solar panels and a loft adding to the already ample storage available.

Externally the property benefits from front and rear gardens and detached garage and monoblock driveway offering off street parking for multiple vehicles.