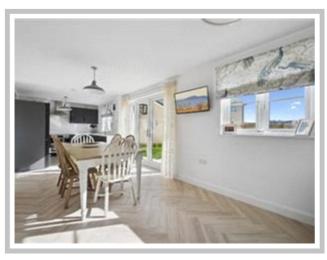

The accommodation on offer is set over two levels with the ground floor comprising; entrance hallway, a bright and spacious front facing lounge, office space, a great size modern fitted kitchen with ample wall and base units, integrated appliances, and dining area. The room is further enhanced by French doors which flood the room with natural light and allows access to the private, landscaped garden. Completing the ground floor accommodation is a cloakroom with W/C and a utility room.