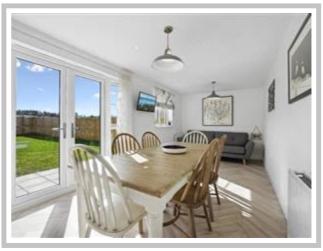

The accommodation on offer is set over two levels with the ground floor comprising; entrance hallway, a bright and spacious front facing lounge, office space, a great size modern fitted kitchen with ample wall and base units, integrated appliances, and dining area. The room is further enhanced by French doors which flood the room with natural light and allows access to the private, landscaped garden. Completing the ground floor accommodation is a cloakroom with W/C and a utility room.