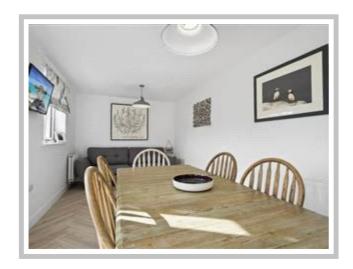

The accommodation on offer is set over two levels with the ground floor comprising; entrance hallway, a bright and spacious front facing lounge, office space, a great size modern fitted kitchen with ample wall and base units, integrated appliances, and dining area. The room is further enhanced by French doors which flood the room with natural light and allows access to the private, landscaped garden. Completing the ground floor accommodation is a cloakroom with W/C and a utility room.