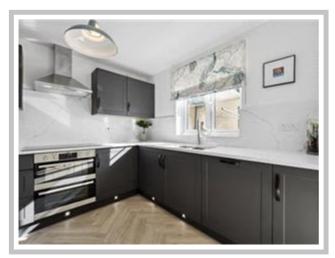

The accommodation on offer is set over two levels with the ground floor comprising; entrance hallway, a bright and spacious front facing lounge, office space, a great size modern fitted kitchen with ample wall and base units, integrated appliances, and dining area. The room is further enhanced by French doors which flood the room with natural light and allows access to the private, landscaped garden. Completing the ground floor accommodation is a cloakroom with W/C and a utility room.