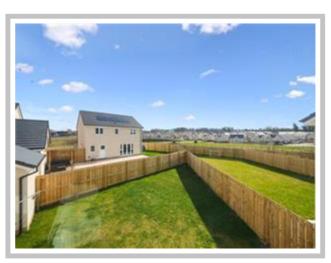

Features of the property include gas central heating, double glazing, solar panels and a loft adding to the already ample storage available.

Externally the property benefits from front and rear gardens and detached garage and monoblock driveway offering off street parking for multiple vehicles.