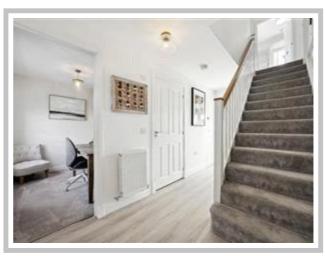

The accommodation on offer is set over two levels with the ground floor comprising; entrance hallway, a bright and spacious front facing lounge, office space, a great size modern fitted kitchen with ample wall and base units, integrated appliances, and dining area. The room is further enhanced by French doors which flood the room with natural light and allows access to the private, landscaped garden. Completing the ground floor accommodation is a cloakroom with W/C and a utility room.