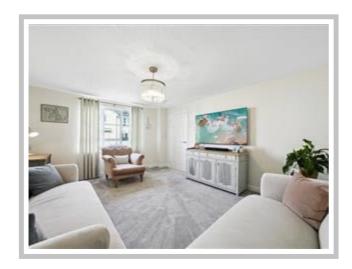

The accommodation on offer is set over two levels with the ground floor comprising; entrance hallway, a bright and spacious front facing lounge, office space, a great size modern fitted kitchen with ample wall and base units, integrated appliances, and dining area. The room is further enhanced by French doors which flood the room with natural light and allows access to the private, landscaped garden. Completing the ground floor accommodation is a cloakroom with W/C and a utility room.