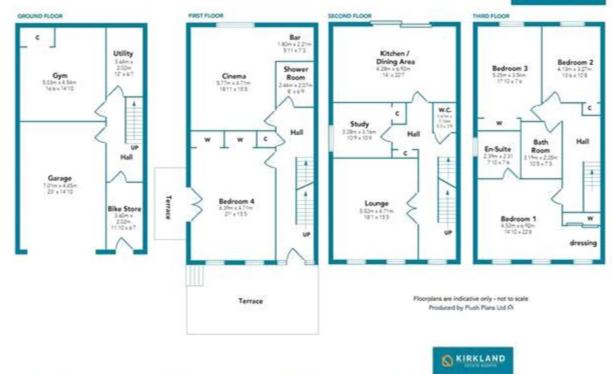

These properties have to be seen. The accommodation is particularly versatile in its layout and the use of the apartments which comprise entrance hall, a large cinema room with bar, lounge, spacious dining kitchen with large patio doors to the rear gardens, gym, utility room, 4 principle bedrooms, master en-suite with dressing area, a luxury bathroom, shower room and cloakroom wc, bike store and a large garage.