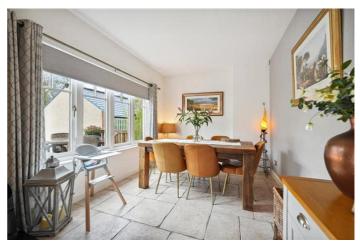

There is a galleried reception hall, cloakroom wc, bay windowed lounge, sitting room, spacious modern kitchen with open plan dining area with living space and a separate utility room. The upper floor has a family bathroom, five bedrooms and two en-suites.