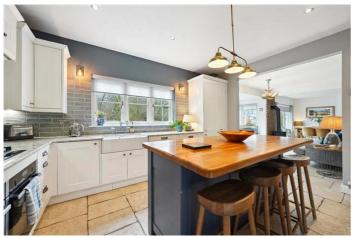

The property has been reconfigured which will suit families looking for a home offering both private & open plan living. A modern luxury kitchen has been fully installed with quality worktops, solo work island and a range of integrated appliances. Additional features throughout include gas central heating, double glazing, a security alarm and detached double garage.

There is a galleried reception hall, cloakroom wc, bay windowed lounge, sitting room, spacious modern kitchen with open plan dining area with living space and a separate utility room. The upper floor has a family bathroom, five bedrooms and two en-suites.