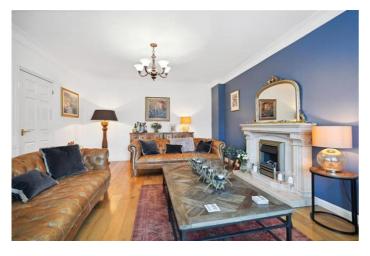

There is a galleried reception hall, cloakroom wc, bay windowed lounge, sitting room, spacious modern kitchen with open plan dining area with living space and a separate utility room. The upper floor has a family bathroom, five bedrooms and two en-suites.