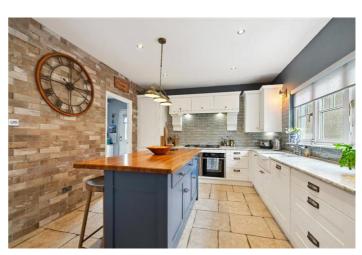

The property has been reconfigured which will suit families looking for a home offering both private & open plan living. A modern luxury kitchen has been fully installed with quality worktops, solo work island and a range of integrated appliances. Additional features throughout include gas central heating, double glazing, a security alarm and detached double garage.

There is a galleried reception hall, cloakroom wc, bay windowed lounge, sitting room, spacious modern kitchen with open plan dining area with living space and a separate utility room. The upper floor has a family bathroom, five bedrooms and two en-suites.