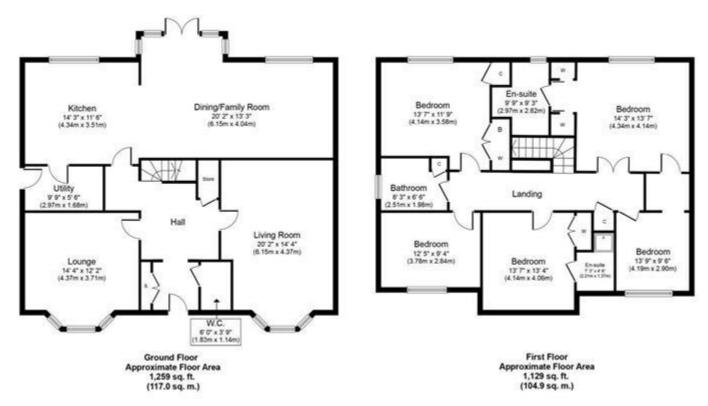

There is a galleried reception hall, cloakroom wc, bay windowed lounge, sitting room, spacious modern kitchen with open plan dining area with living space and a separate utility room. The upper floor has a family bathroom, five bedrooms and two en-suites.

Tenure: Freehold

DEANBANK ROAD, COATBRIDGE OFFERS OVER £575,000 Freehold

fan contained here, measurements of doors, windows, rooms and any other items are approximate and no responsibility is taken for any error, omission, tinnsaction and/or funding purposes. This plan is for illustrative purposes only and should be used as such by any prospective purchaser or tenant, appliances shown have not been tested and no guarantee as to their operability or efficiency can be given.

Copyright V360 Ltd 2024 | www.houseviz.com Whilst every attempt has been made to ensure the accuracy of the foor plan contained here, my ment. The measurements should not be relied upon for valuation, to The services, systems and applia