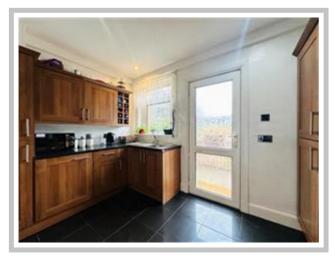

This large well-proportioned property comprises reception hallway, spacious lounge, modern fitted kitchen and dining room / 4th bedroom. The upper floor comprises three double bedrooms and a modern family bathroom. Features of the property include gas central heating and double glazing.