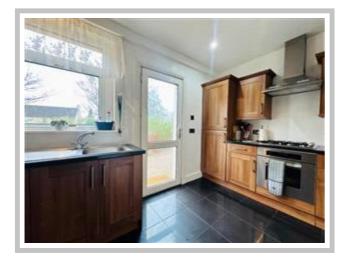

This large well-proportioned property comprises reception hallway, spacious lounge, modern fitted kitchen and dining room / 4th bedroom. The upper floor comprises three double bedrooms and a modern family bathroom. Features of the property include gas central heating and double glazing.