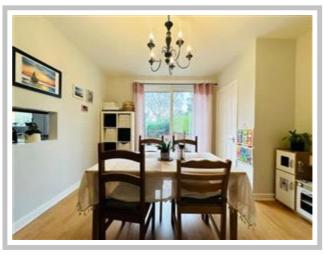

This large well-proportioned property comprises reception hallway, spacious lounge, modern fitted kitchen and dining room / 4th bedroom. The upper floor comprises three double bedrooms and a modern family bathroom. Features of the property include gas central heating and double glazing.