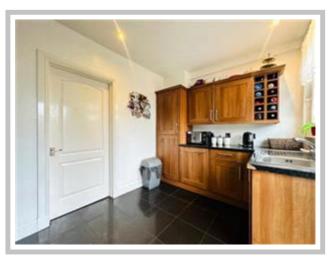

This large well-proportioned property comprises reception hallway, spacious lounge, modern fitted kitchen and dining room / 4th bedroom. The upper floor comprises three double bedrooms and a modern family bathroom. Features of the property include gas central heating and double glazing.