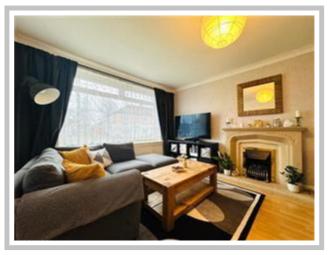

This large well-proportioned property comprises reception hallway, spacious lounge, modern fitted kitchen and dining room / 4th bedroom. The upper floor comprises three double bedrooms and a modern family bathroom. Features of the property include gas central heating and double glazing.