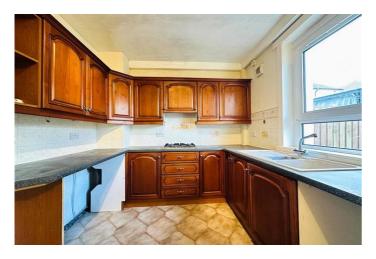

The accommodation does require a degree of modernisation, however encloses large living space with tremendous score to apply your own personal stamp.

The accommodation starts with the entrance hallway, front facing lounge, fitted kitchen with amole dining space. The upstairs of the property has two good sized bedrooms and shower room.