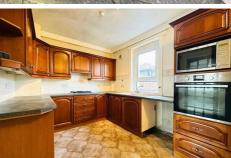

The accommodation does require a degree of modernisation, however encloses large living space with tremendous score to apply your own personal stamp.

The accommodation starts with the entrance hallway, front facing lounge, fitted kitchen with amole dining space. The upstairs of the property has two good sized bedrooms and shower room.