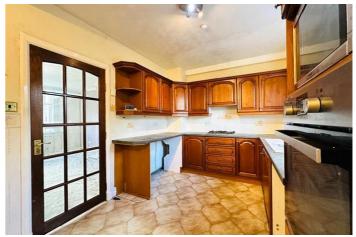

The accommodation does require a degree of modernisation, however encloses large living space with tremendous score to apply your own personal stamp.

The accommodation starts with the entrance hallway, front facing lounge, fitted kitchen with amole dining space. The upstairs of the property has two good sized bedrooms and shower room.