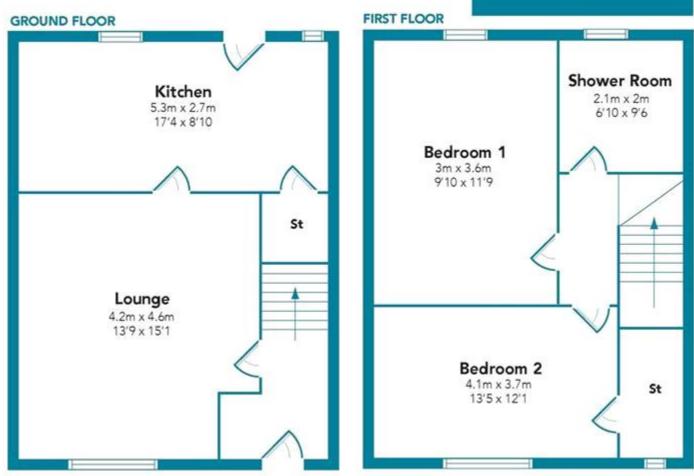

The accommodation does require a degree of modernisation, however encloses large living space with tremendous score to apply your own personal stamp.

The accommodation starts with the entrance hallway, front facing lounge, fitted kitchen with amole dining space. The upstairs of the property has two good sized bedrooms and shower room.

The outside of the property has a gated driveway and good sized garden with plenty of patio space and storage areas. As well as a detached garage.

The town of Blantyre offers excellent shopping amenities and retail parks within Blantyre itself as do the nearby towns of Hamilton and East Kilbride. Blantyre provides a library, sports centre with gym and swimming pool. The property is also located within popular school catchments. The area has several parks, picturesque walks, pubs, bistros and restaurants. There are regular bus and train links to the surrounding towns and cities including Glasgow. For those commuting by car, Blantyre Farm Road and the East Kilbride Expressway are located nearby which provide easy striking distance to the M74, M73 and M8 motorways connecting to Glasgow, Edinburgh and the surrounding towns.

STATION ROAD, BLANTYRE, GLASGOW OFFERS OVER £115,000

Floorplans are indicative only - not to scale Produced by Plush Plans Ltd ♠