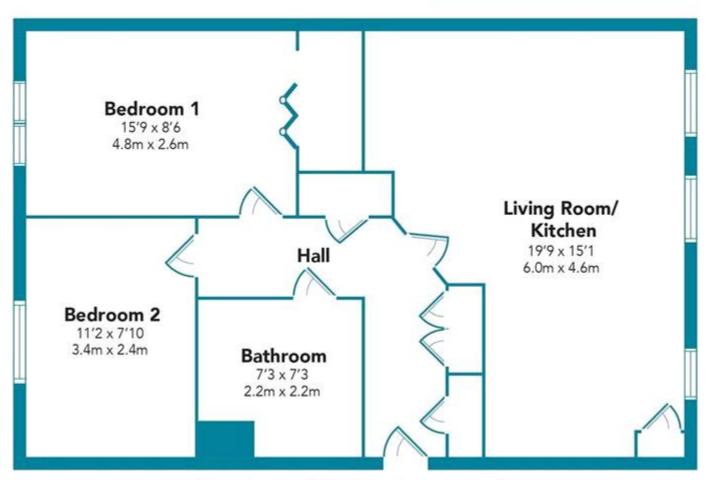

Kirkland Estate Agents are proud to present to the market this especially spacious ground floor flat which has been finished in modern and neutral tones throughout and must be seen to be appreciated.

The accommodation consists of; welcoming reception hallway with three storage cupboards off, two double bedrooms and an impressive lounge which is open plan to the white gloss fitted kitchen with space for appliances. Completing the accommodation is the three piece bathroom with custom fit mirror and feature wet wall.

JOHN MUIR WAY, MOTHERWELL OFFERS OVER £99,995

Floorplans are indicative only - not to scale Produced by Plush Plans Ltd 🙉