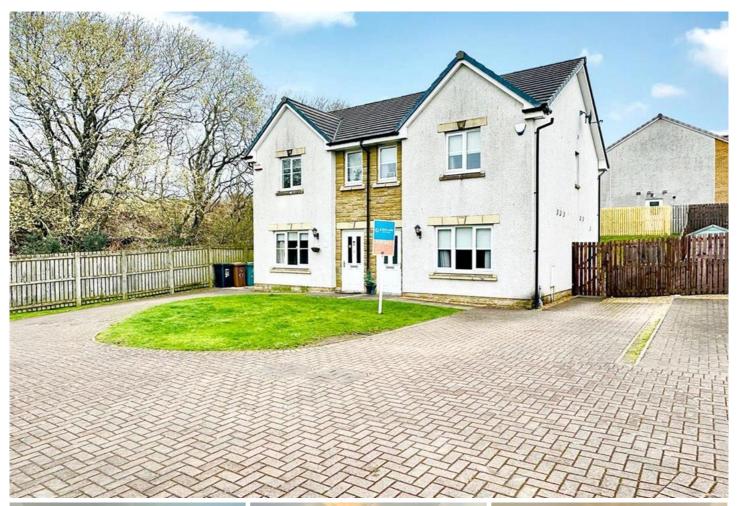

## MAPLE GROVE, GLASGOW OFFERS OVER £215,000

Kirkland Estate Agents are proud to present this generously sized modern semi detached villa is located within a quiet culde-sac in Drumplellier Lawns, close to Coatbridge.

Kirkland Estate Agents are proud to present this generously sized modern semi detached villa is located within a quiet cul-de-sac in Drumplellier Lawns, close to Coatbridge.

The property which was built by Stewart Milne Homes and is neutrally decorated throughout and finished with quality floor tiles and carpeted flooring whilst also featuring gas central heating and upvc double glazing. The bathroom and cloakroom both have modern sanitary ware whilst the dining kitchen incorporates a stainless steel gas hob, an oven, extractor hood, fridge/freezer and a dishwasher and benefits from French Doors giving access to the rear garden.

The rooms are bright and airy comprising of reception hall, WC, large lounge, dining Kitchen with separate utility cupboard, three bedrooms and a family bathroom.

To the front of the house is a monoblock driveway, large enough for three cars and a lawn whilst the enclosed rear garden has so much potential for summertime family gatherings.