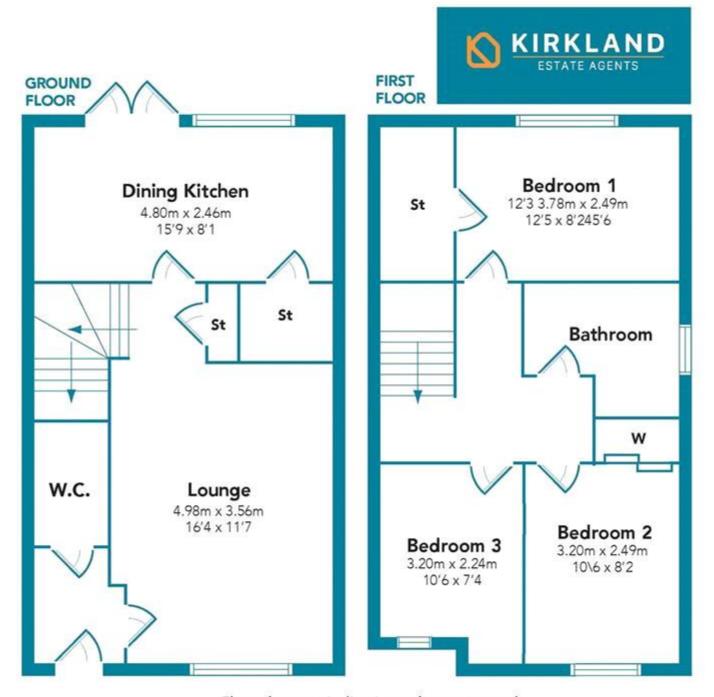

MAPLE GROVE, GLASGOW OFFERS OVER £215,000

Floorplans are indicative only - not to scale Produced by Plush Plans Ltd ♠