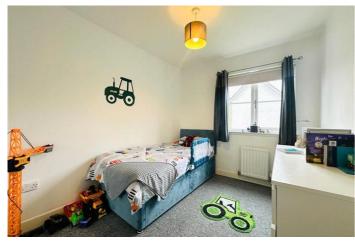

The rooms are bright and airy comprising of reception hall, WC, large lounge, dining Kitchen with separate utility cupboard, three bedrooms and a family bathroom.

To the front of the house is a monoblock driveway, large enough for three cars and a lawn whilst the enclosed rear garden has so much potential for summertime family gatherings.