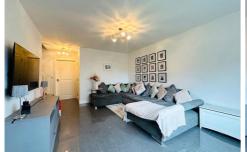

The rooms are bright and airy comprising of reception hall, WC, large lounge, dining Kitchen with separate utility cupboard, three bedrooms and a family bathroom.

To the front of the house is a monoblock driveway, large enough for three cars and a lawn whilst the enclosed rear garden has so much potential for summertime family gatherings.