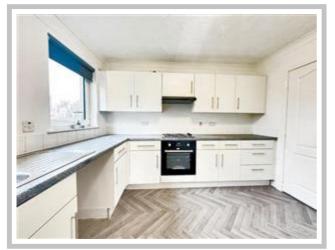

As you enter this ground floor apartment, you are instantly impressed with the spacious layout. This property is well presented throughout and offers a generously sized lounge area also providing space for dining. The lounge leads to a fully fitted kitchen which overlooks the residents car park. There is one bedroom which boasts wardrobe space. The family bathroom which is bright and airy.