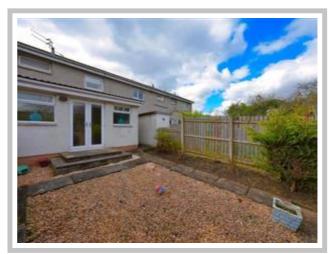

Externally there is garden space to the front and enclosed rear gardens laid for ease of maintenance with a mixed of paving and lawn.

Fantastic purchase that allows prospective buyers to make their own mark on the property as it would benefit from internal modernisation.